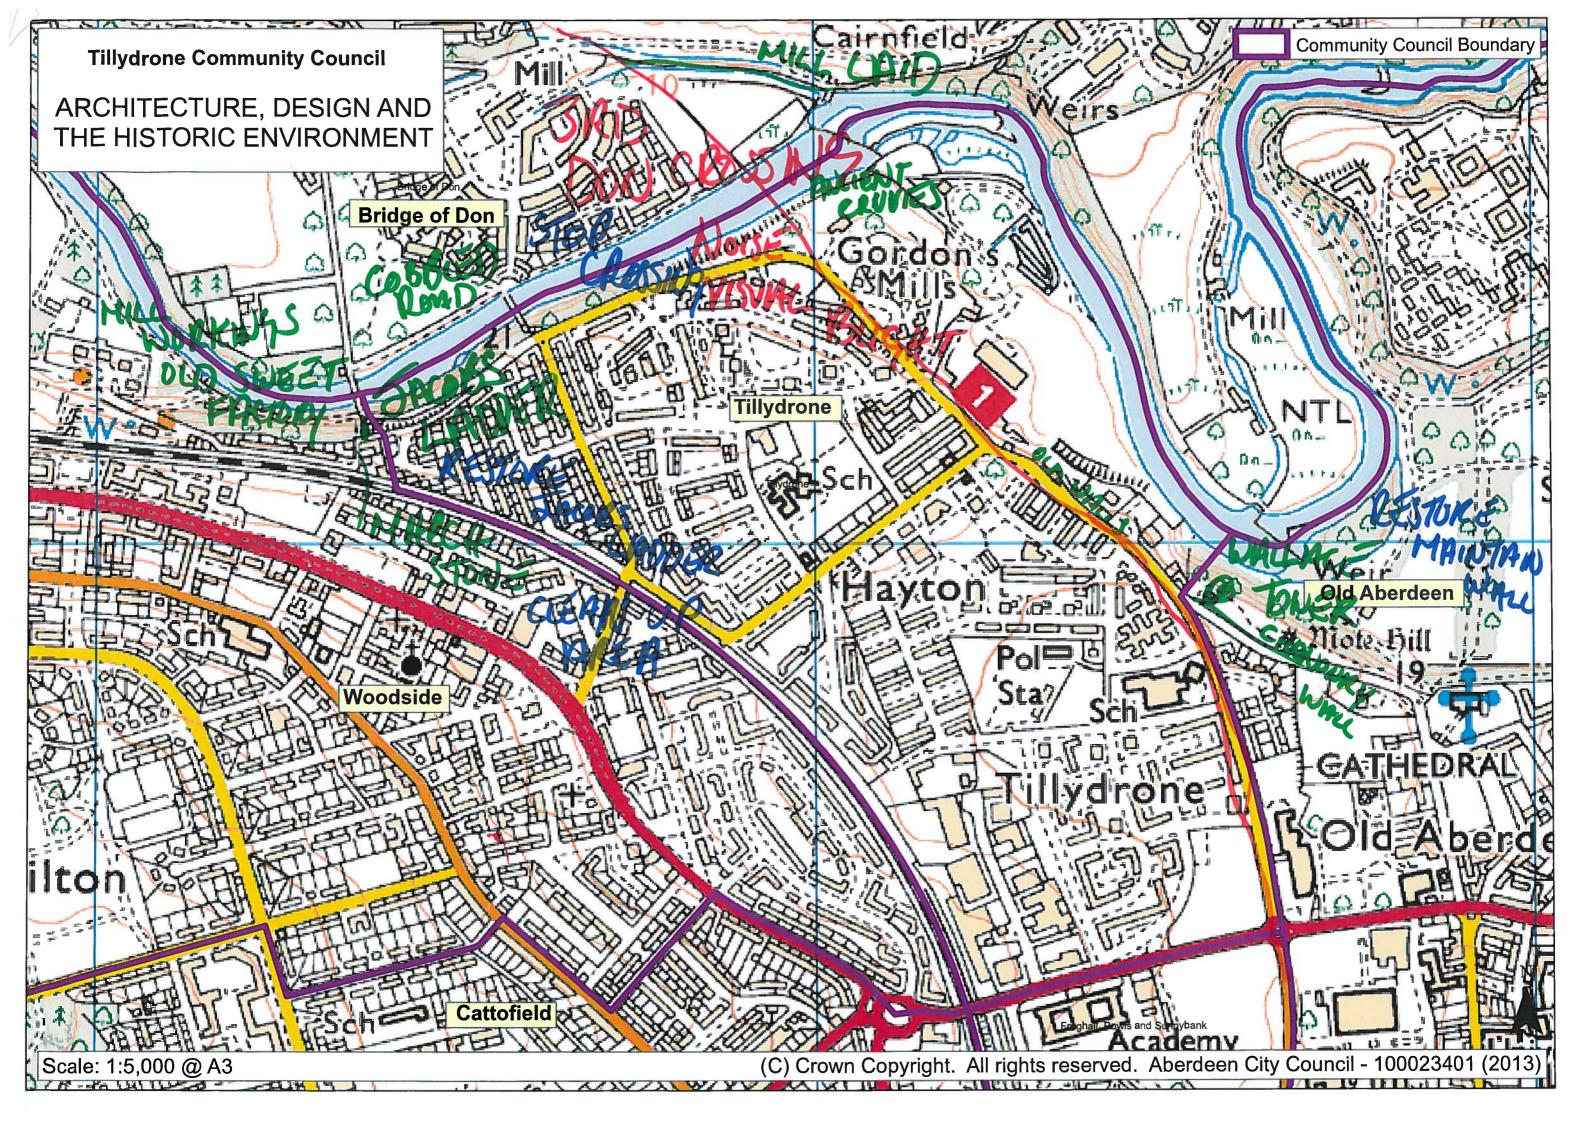

Houses with front gardens

Good bus service into town

Play Park

Community Centre

Cottage Houses

Tree lined avenue

Chemist Post Office

ST Georges Church

Play Park

Wallace Tower

Old boundary wall

River Don

CNV00003.JPG

Houses with gardens

Ugly tower blocks

Unkempt shops

tower blocks

Poorly kept footpaths

Bad traffic management

Ugly flatted new builds

speeding cars

former tower block site

Lack of access to river

vandalism

poor footpaths

fly tipping

lack of access to jacobs ladder