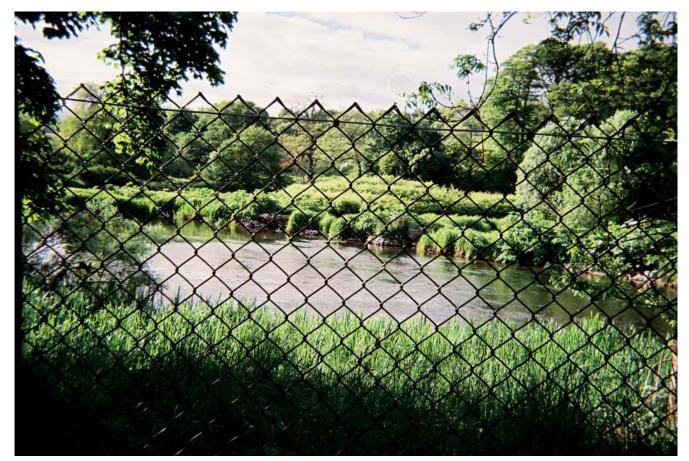

Play Park

Wallace Tower

Old boundary wall

River Don

CNV00003.JPG

Houses with gardens

Ugly tower blocks

Unkempt shops

tower blocks

Poorly kept footpaths

Bad traffic management

Ugly flatted new builds

speeding cars

former tower block site

Lack of access to river

vandalism