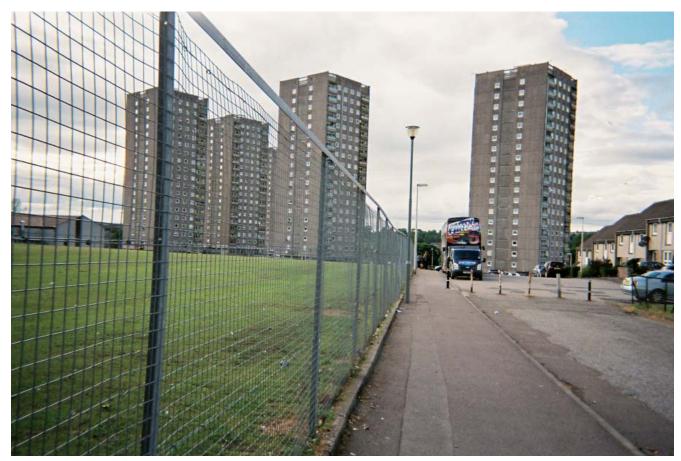

Play Park

Wallace Tower

Old boundary wall

River Don

CNV00003.JPG

Houses with gardens

Ugly tower blocks

Unkempt shops

tower blocks

Poorly kept footpaths

Bad traffic management

Ugly flatted new builds

speeding cars

former tower block site

Lack of access to river

vandalism