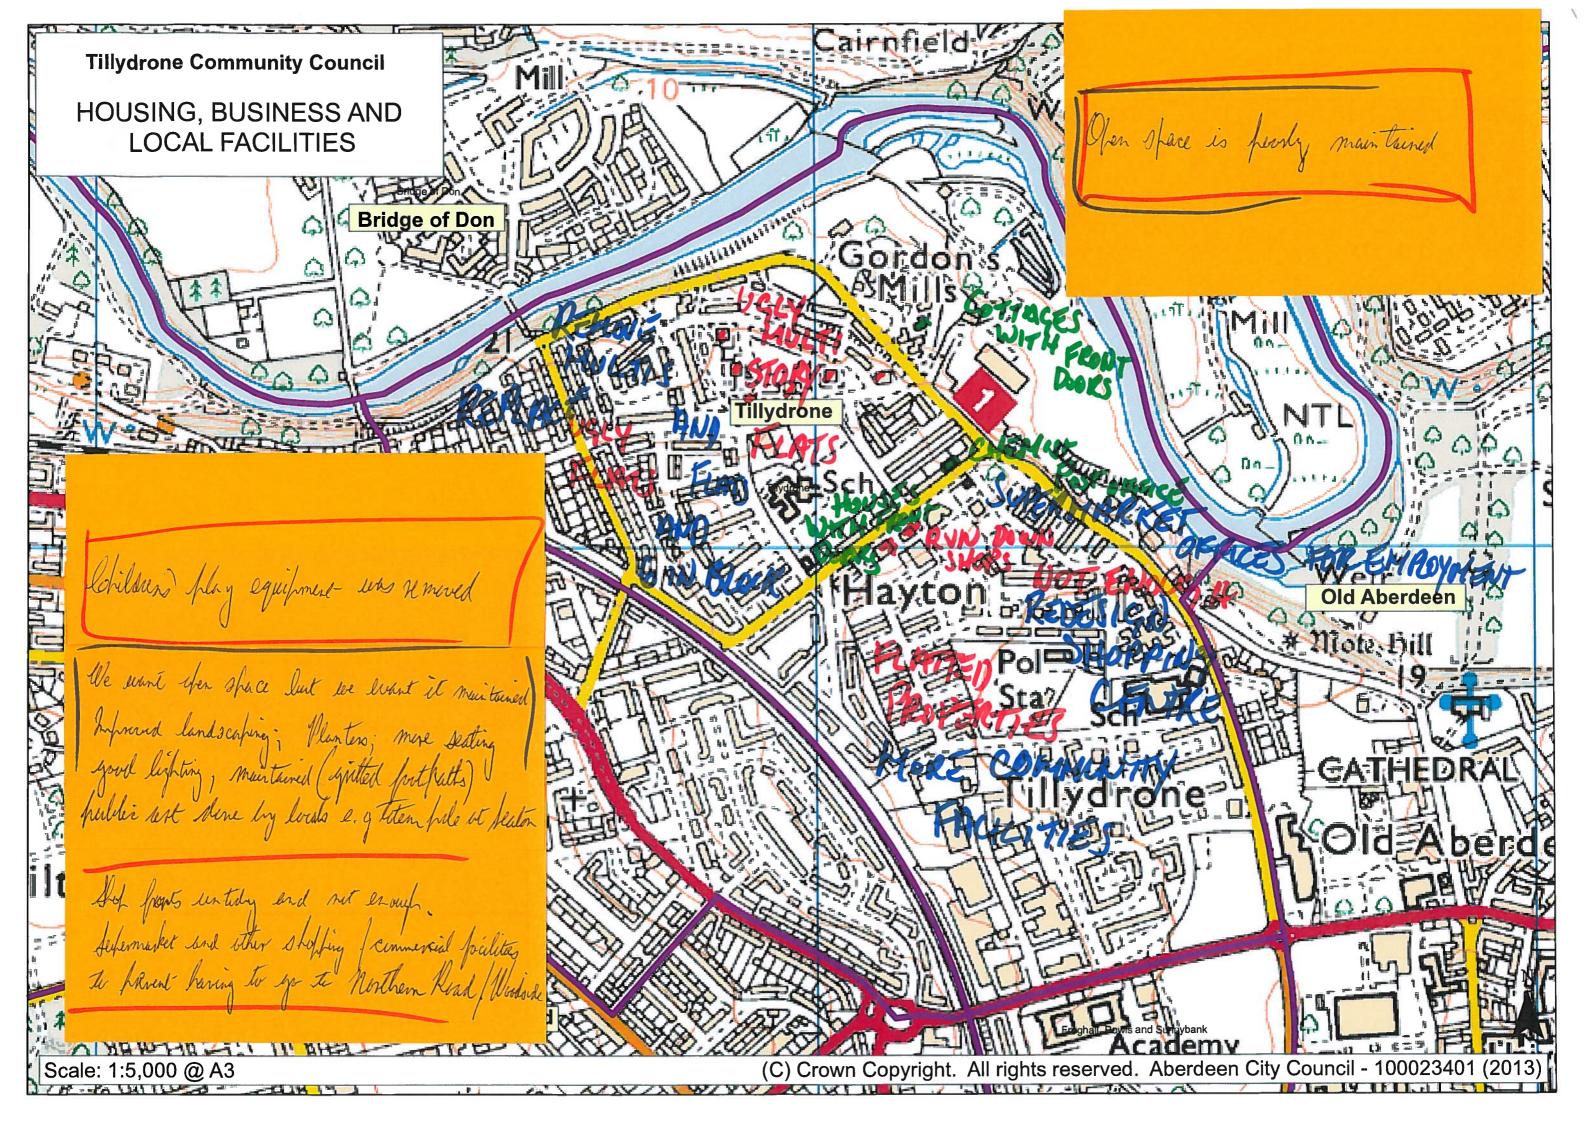

Houses with front gardens

Good bus service into town

Play Park

Community Centre

Cottage Houses

Tree lined avenue

Chemist Post Office

ST Georges Church

Play Park

Wallace Tower

Old boundary wall

River Don

CNV00003.JPG

Houses with gardens

Ugly tower blocks

Unkempt shops

tower blocks

Poorly kept footpaths

Bad traffic management

Ugly flatted new builds

speeding cars

former tower block site

Lack of access to river

vandalism

poor footpaths

fly tipping

lack of access to jacobs ladder