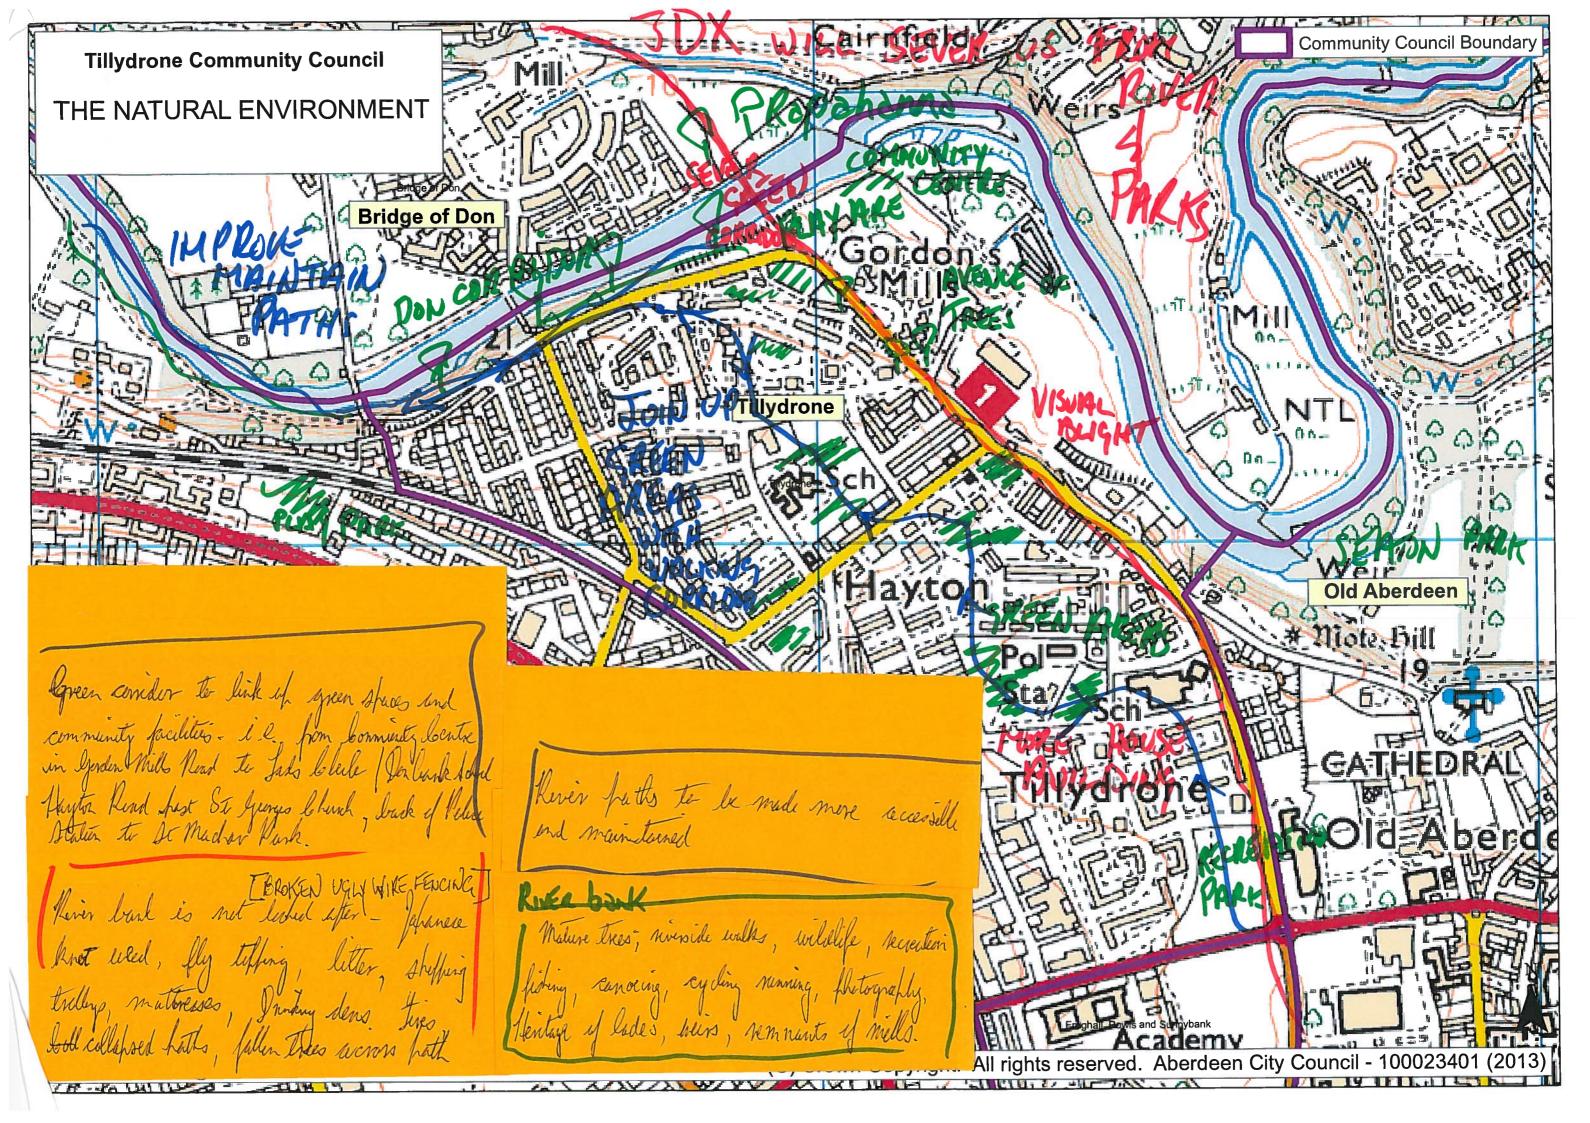

Houses with front gardens

Good bus service into town

Play Park

Community Centre

Cottage Houses

Tree lined avenue

Chemist Post Office

ST Georges Church

Play Park

Wallace Tower

Old boundary wall

River Don

CNV00003.JPG

Houses with gardens

Ugly tower blocks

Unkempt shops

tower blocks

Poorly kept footpaths

Bad traffic management

Ugly flatted new builds

speeding cars

former tower block site

Lack of access to river

vandalism

poor footpaths

fly tipping

lack of access to jacobs ladder