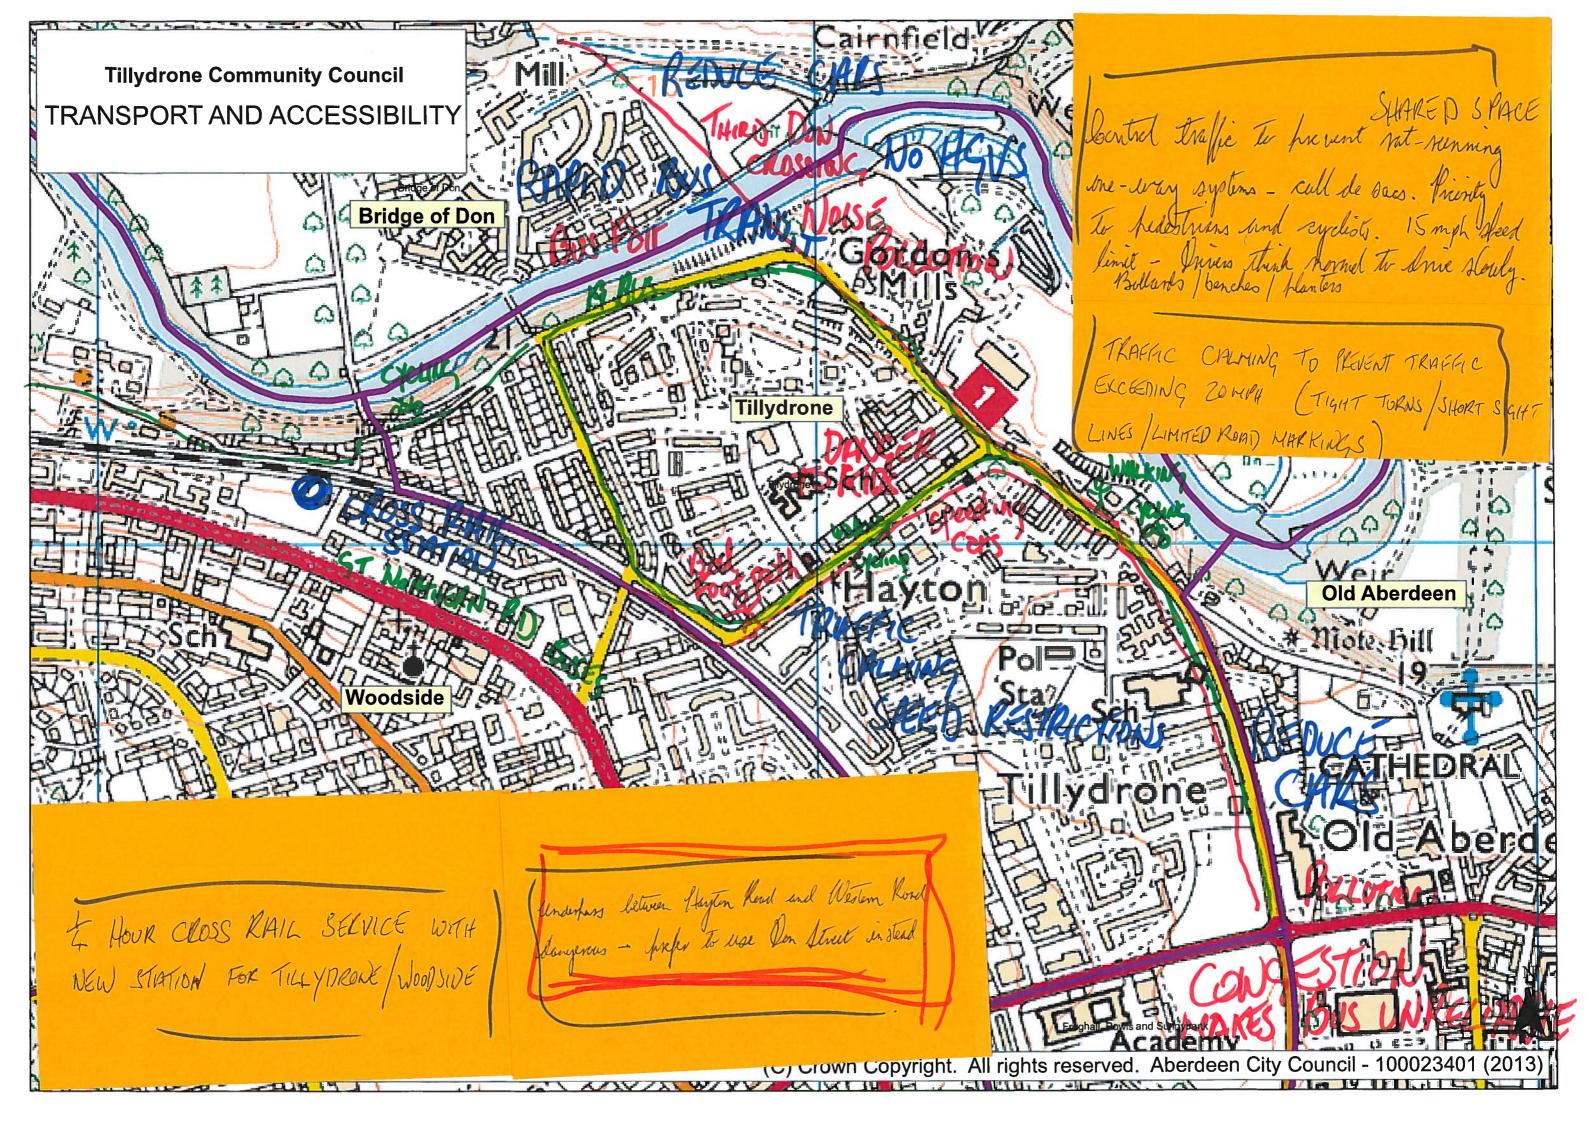

Houses with front gardens

Good bus service into town

Play Park

Community Centre

Cottage Houses

Tree lined avenue

Chemist Post Office

ST Georges Church

Play Park

Wallace Tower

Old boundary wall

River Don

CNV00003.JPG

Houses with gardens

Ugly tower blocks

Unkempt shops

tower blocks

Poorly kept footpaths

Bad traffic management

Ugly flatted new builds

speeding cars

former tower block site

Lack of access to river

vandalism

poor footpaths

fly tipping

lack of access to jacobs ladder