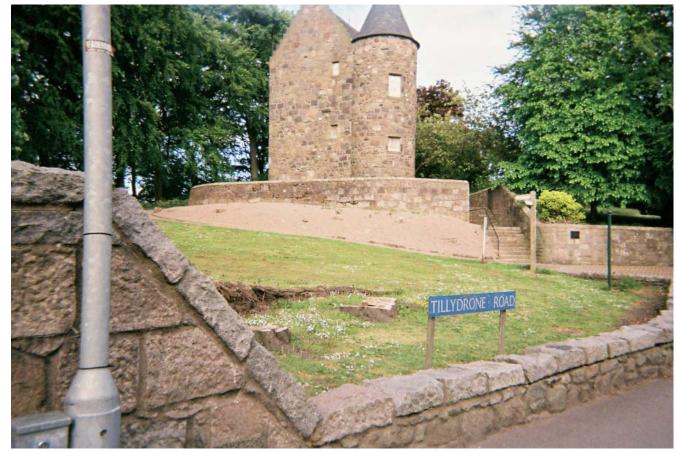

Play Park

Wallace Tower

Old boundary wall

River Don

CNV00003.JPG

Houses with gardens

Ugly tower blocks

Unkempt shops