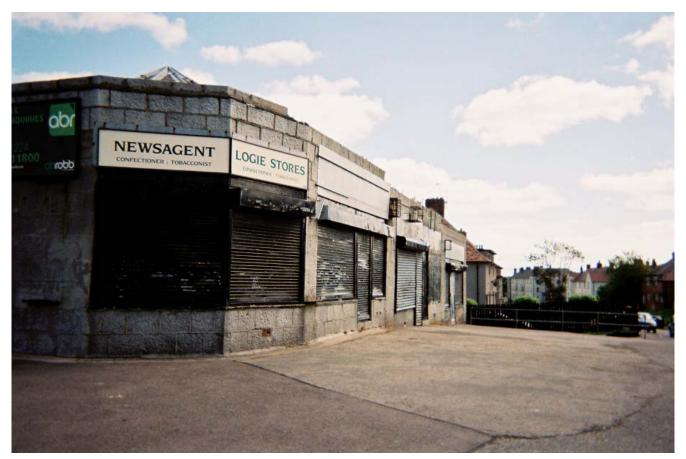

old police Box notin **Northfield Community Council** Bucksburn **PUSINESS AND** use. Logie Shops have been derelict for years This needs to change Auchmill: Golf-Course See photo (19) Posley Crescent Park (Middlefield) Good facility but needs on up grade Old Smithfield School been derelict for years Site now vacant Needs Something New See photo (3 Shops@ Byron Square Local library - good Bus Shetter in Heathyfold 5 Heathryfold in front of local facility Commings park 1 Good local facilities But Shaps reads to be Need an up grade See photos 10,5 e 11

#### **Northfield: Dislikes**

Derelict shops at Logie Place

Smithfield School Site

Bus shelter needs replaced

Cumming Park School site