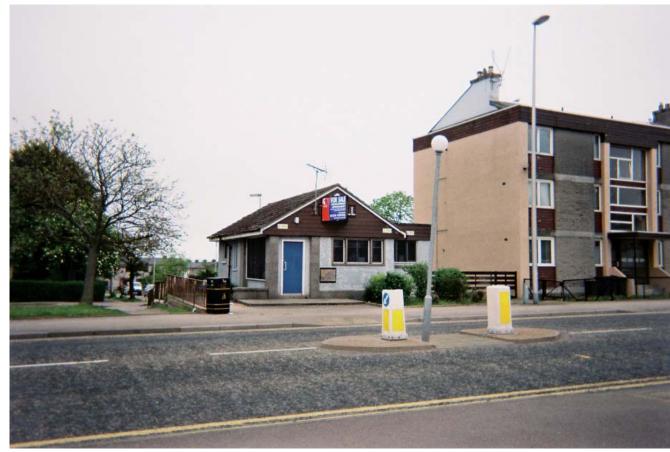

old police Box notin **Northfield Community Council** Bucksburn **PUSINESS AND** use. Logie Shops have been derelict for years This needs to change Auchmill: Golf-Course See photo (19) Posley Crescent Park (Middlefield) Good facility but needs on up grade Old Smithfield School been derelict for years Site now vacant Needs Something New See photo (3 Shops@ Byron Square Local library - good Bus Shetter in Heathyfold 5 Heathryfold in front of local facility Commings park 1 Good local facilities But Shaps reads to be Need an up grade See photos 10,5 e 11

# **Northfield: Dislikes**

Granitehill Derelict Site

Former Police Box needs new use

New Council Homes Byron Park

Swimming Pool