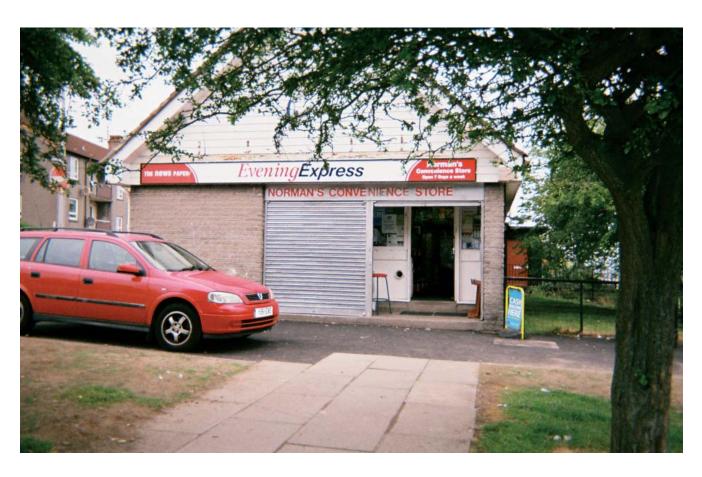

old police Box notin **Northfield Community Council** Bucksburn **PUSINESS AND** use. Logie Shops have been derelict for years This needs to change Auchmill: Golf-Course See photo (19) Posley Crescent Park (Middlefield) Good facility but needs on up grade Old Smithfield School been derelict for years Site now vacant Needs Something New See photo (3 Shops@ Byron Square Local library - good Bus Shetter in Heathyfold 5 Heathryfold in front of local facility Commings park 1 Good local facilities But Shaps reads to be Need an up grade See photos 10,5 e 11

Middlefield Park which needs upgraded

Heathryburn New School

Heathryfold Local Shop

Heathryfold Play Park needs upgraded

Henry Rae Community Centre

Manor Park New School

Cumming Park Shop

Northfield Play Park