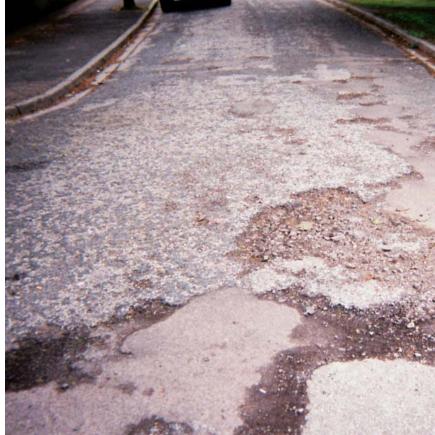

## Kincorth and Leggart : Dislikes

High shrubs on footpaths

Potholes 2

Moss on roads

Potholes