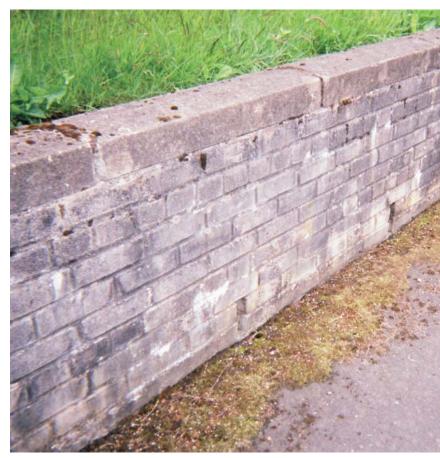

## Kincorth and Leggart : Dislikes

High shrubs on footpaths

Potholes 2

Moss on roads

Potholes