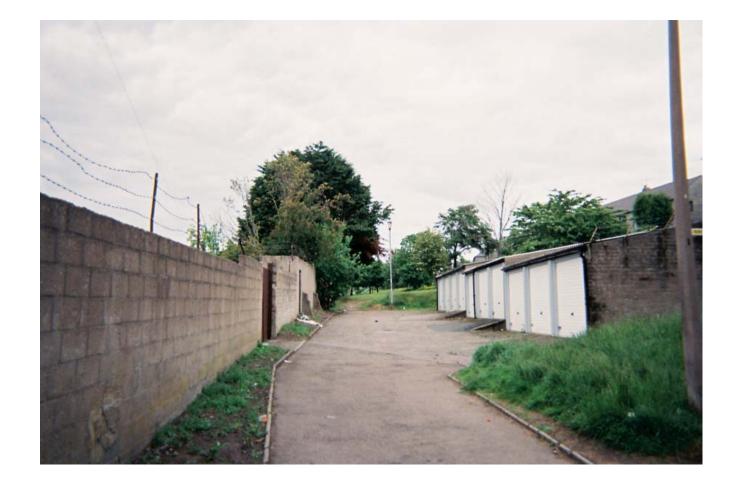

|                             |    |
|                             |                          |                                                      |                             |    |
|                             |                          |                                                      |                             |    |
|                             |                          |                                                      |                             |    |

## Kincorth and Leggart : Likes



Bollards at Abbostwell Cr local shops



Upgrade to play parks



Upgrade to play parks 2



Local shops

## Kincorth and Leggart : Dislikes



High shrubs on footpaths





Potholes 2



Moss on roads

Potholes



## Kincorth and Leggart : Dislikes



Flytipping at garages