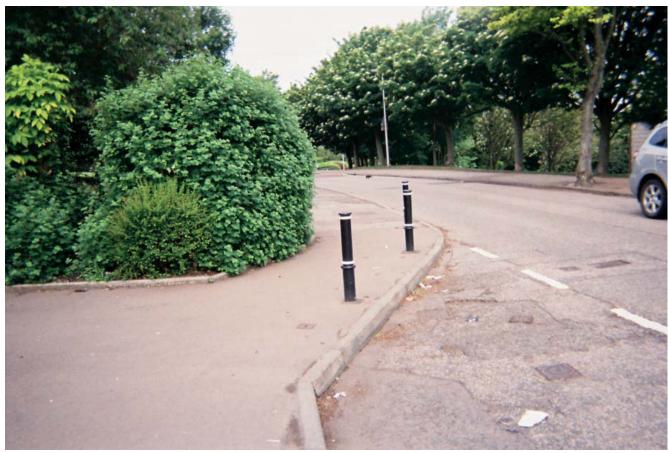

| Things I like about my area |                          | Things I don't like about my<br>area or would change |                             |    |
|-----------------------------|--------------------------|------------------------------------------------------|-----------------------------|----|
| No.                         | Description              | No.                                                  | Description                 |    |
|                             | Bollards on allebotavell | 2                                                    | high shrubs at              |    |
|                             | Creacent at shops        |                                                      | shops on abbotancell Greece | ut |
| 3                           | upgrade to the           | 4                                                    | potholes in the area        |    |
|                             | playpark                 | 5                                                    | moss on roads               |    |
|                             | 1 51                     | 6                                                    | the tipping                 |    |
|                             |                          |                                                      | 67 100                      |    |
|                             |                          |                                                      |                             |    |
|                             |                          |                                                      |                             |    |
|                             |                          |                                                      |                             |    |
|                             |                          |                                                      |                             |    |
|                             |                          |                                                      |                             |    |
|                             |                          |                                                      |                             |    |
|                             |                          |                                                      |                             |    |
|                             |                          |                                                      |                             |    |

## Kincorth and Leggart : Likes

Bollards at Abbostwell Cr local shops

Upgrade to play parks

Upgrade to play parks 2

Local shops

## Kincorth and Leggart : Dislikes

High shrubs on footpaths

Potholes 2

Moss on roads

Potholes