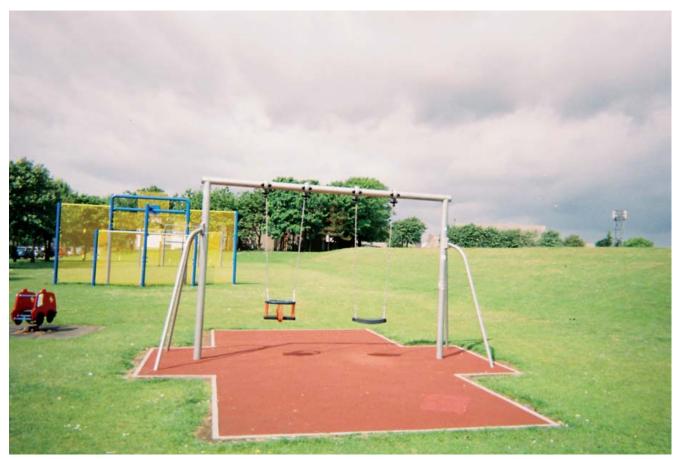

| Things I like about my area |                          | Things I don't like about my<br>area or would change |                             |    |
|-----------------------------|--------------------------|------------------------------------------------------|-----------------------------|----|
| No.                         | Description              | No.                                                  | Description                 |    |
|                             | Bollards on allebotavell | 2                                                    | high shrubs at              |    |
|                             | Creacent at shops        |                                                      | shops on abbotancell Greece | ut |
| 3                           | upgrade to the           | 4                                                    | potholes in the area        |    |
|                             | playpark                 | 5                                                    | moss on roads               |    |
|                             | 1 51                     | 6                                                    | the tipping                 |    |
|                             |                          |                                                      | 67 100                      |    |
|                             |                          |                                                      |                             |    |
|                             |                          |                                                      |                             |    |
|                             |                          |                                                      |                             |    |
|                             |                          |                                                      |                             |    |
|                             |                          |                                                      |                             |    |
|                             |                          |                                                      |                             |    |
|                             |                          |                                                      |                             |    |
|                             |                          |                                                      |                             |    |

## Kincorth and Leggart : Likes

Bollards at Abbostwell Cr local shops

Upgrade to play parks

Upgrade to play parks 2

Local shops