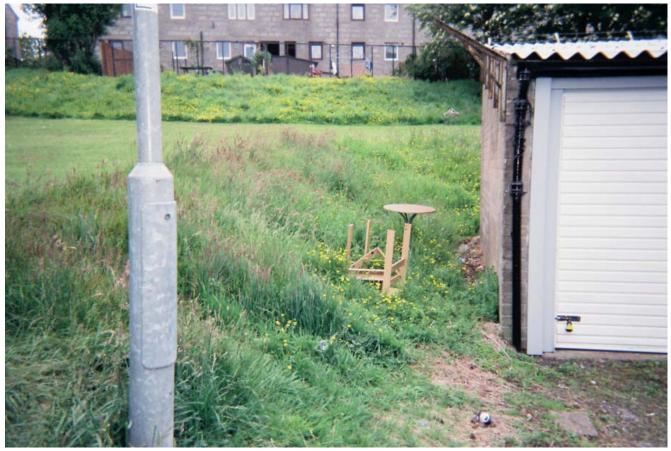

|                             |    |
|                             |                          |                                                      |                             |    |
|                             |                          |                                                      |                             |    |
|                             |                          |                                                      |                             |    |

## Kincorth and Leggart : Likes



Bollards at Abbostwell Cr local shops



Upgrade to play parks



Upgrade to play parks 2



Local shops

## Kincorth and Leggart : Dislikes



High shrubs on footpaths





Potholes 2



Moss on roads

Potholes



## Kincorth and Leggart : Dislikes



Flytipping at garages