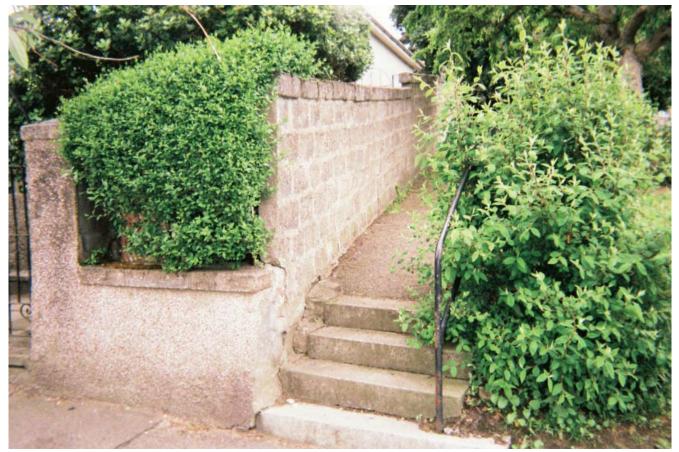

## Kincorth and Leggart : Dislikes

High shrubs on footpaths

Potholes 2

Moss on roads

Potholes