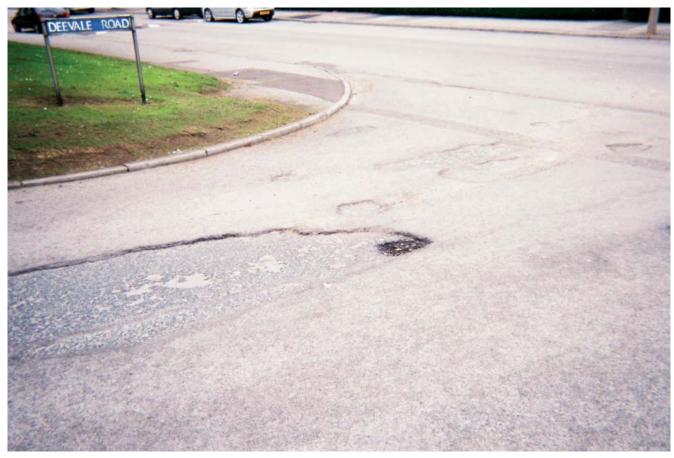

## Kincorth and Leggart : Dislikes

High shrubs on footpaths

Potholes 2

Moss on roads

Potholes