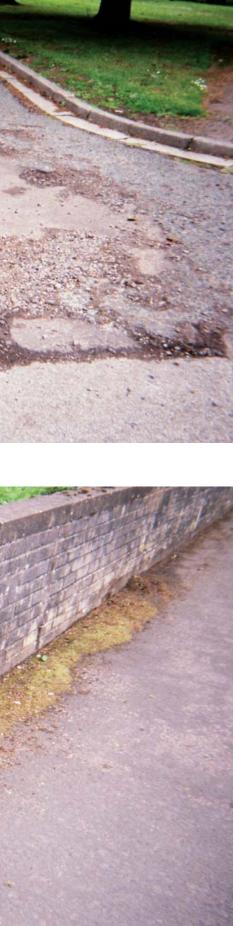

## Kincorth and Leggart : Dislikes

High shrubs on footpaths

Potholes 2

Moss on roads

Potholes