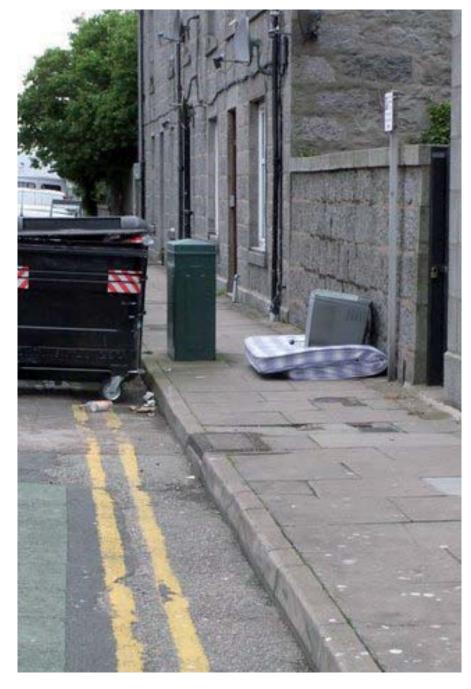

| brus sy areas                                                   |
|                             |                                             |                                                   |                                                                 |
|                             |                                             |                                                   |                                                                 |
|                             |                                             |                                                   |                                                                 |











## **George Street : Likes**



Children's Play Area



Children's Play Area 2

## **George Street : Dislikes**







Rubbish on street 2 Rubbish on street 3