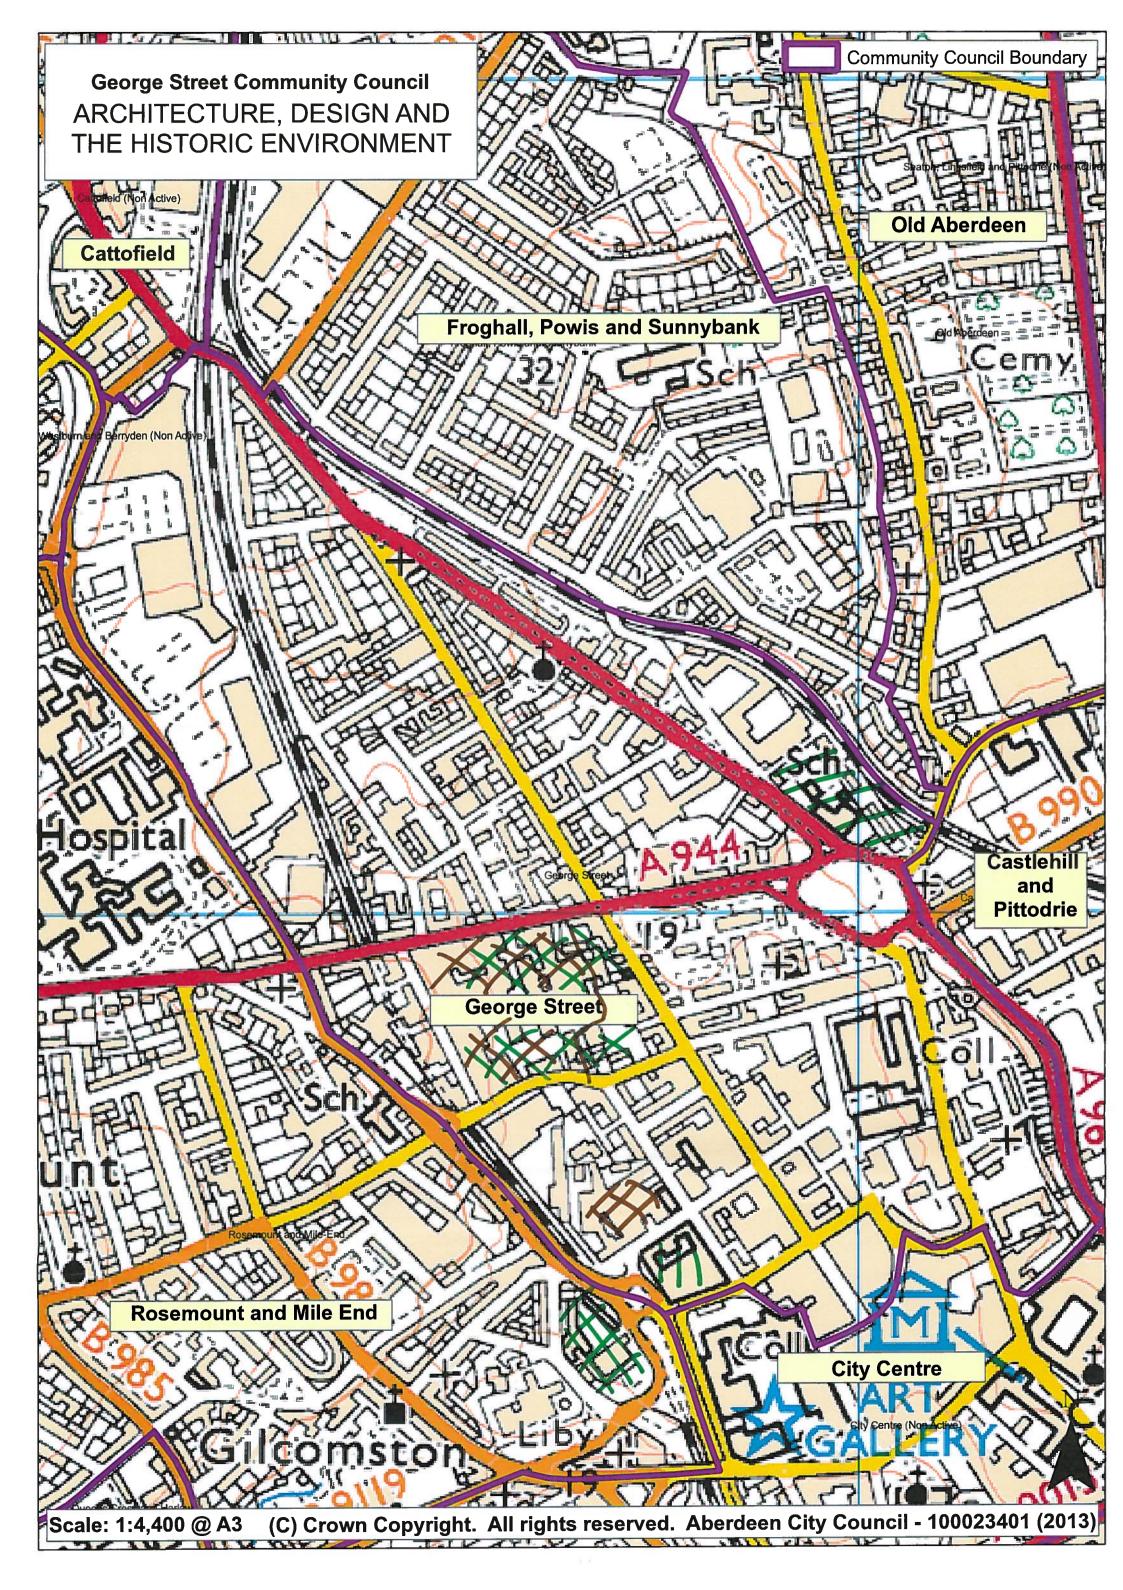

|
|                             |                                             |                                                   | brus sy areas                                                   |
|                             |                                             |                                                   |                                                                 |
|                             |                                             |                                                   |                                                                 |
|                             |                                             |                                                   |                                                                 |











## **George Street : Likes**



Children's Play Area



Children's Play Area 2

## **George Street : Dislikes**







Rubbish on street 2 Rubbish on street 3