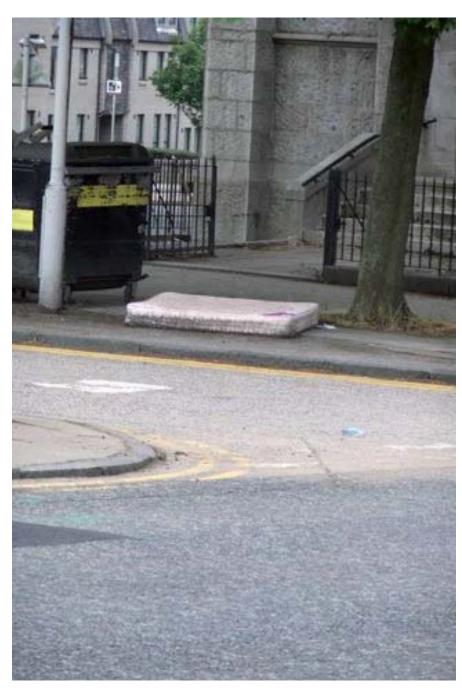

| brus sy areas                                                   |
|                             |                                             |                                                   |                                                                 |
|                             |                                             |                                                   |                                                                 |
|                             |                                             |                                                   |                                                                 |











## **George Street : Likes**



Children's Play Area



Children's Play Area 2

## **George Street : Dislikes**







Rubbish on street 2 Rubbish on street 3