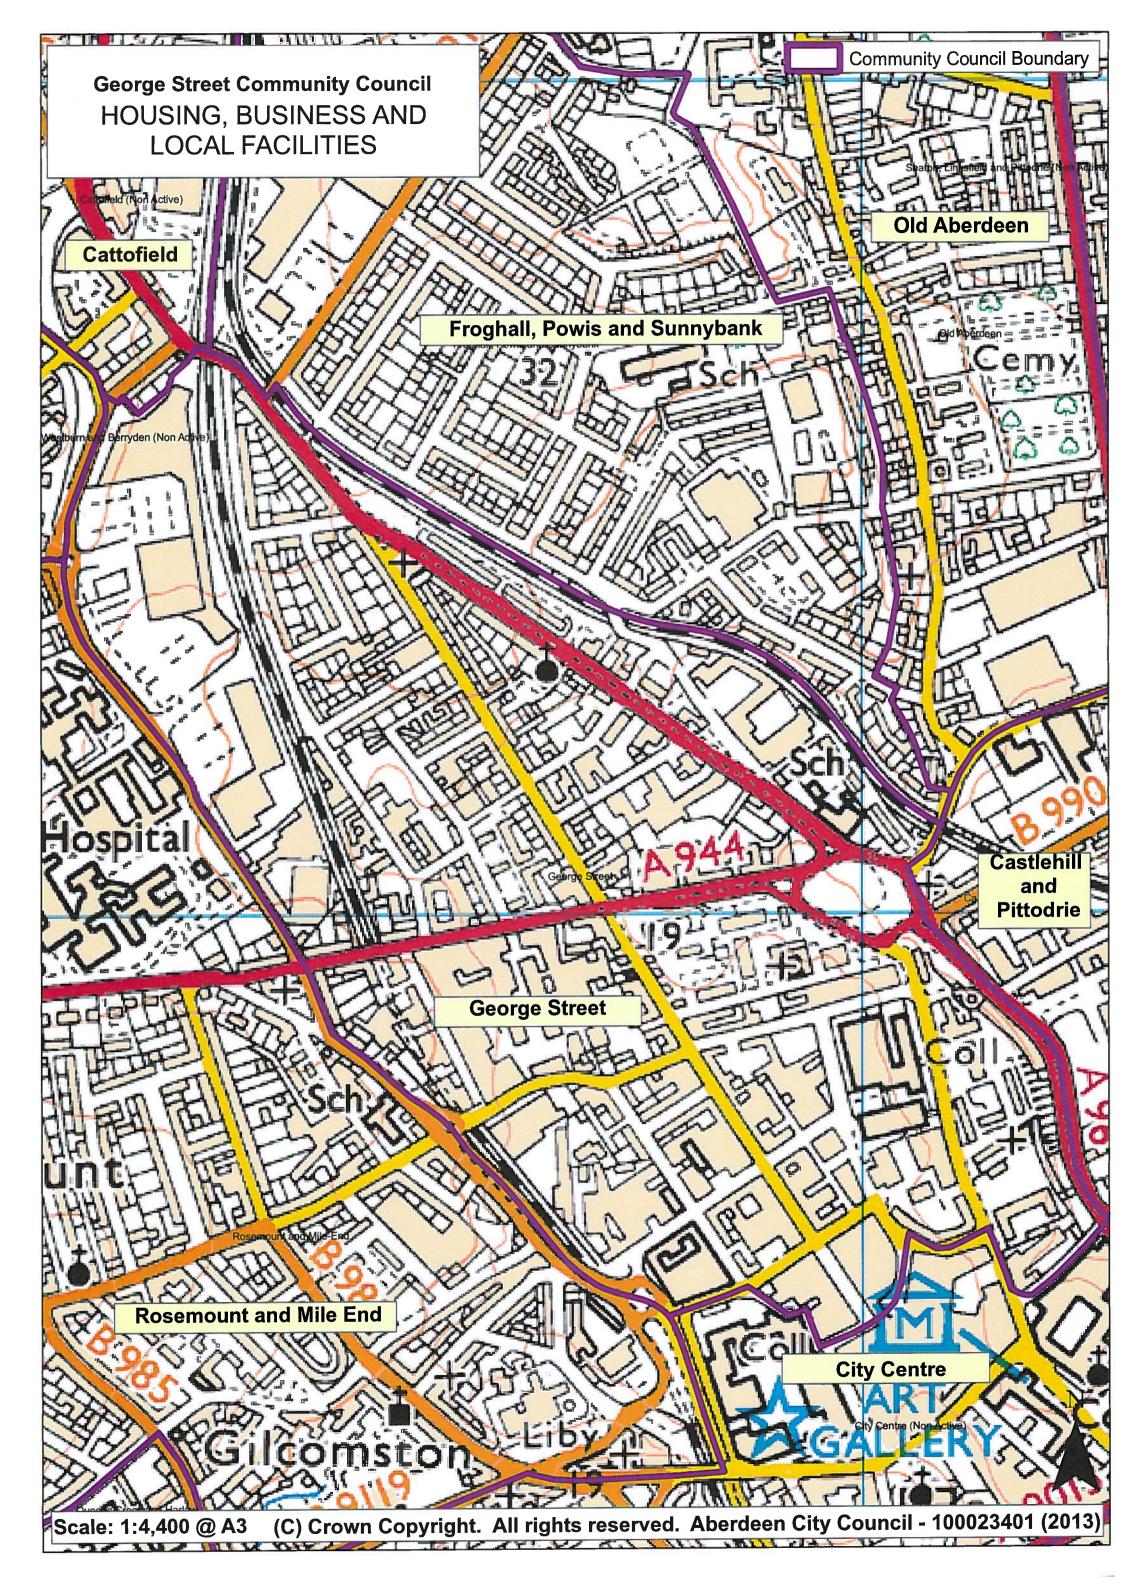

|
|                             |                                             |                                                   | brus sy areas                                                   |
|                             |                                             |                                                   |                                                                 |
|                             |                                             |                                                   |                                                                 |
|                             |                                             |                                                   |                                                                 |











## **George Street : Likes**



Children's Play Area



Children's Play Area 2

## **George Street : Dislikes**







Rubbish on street 2 Rubbish on street 3