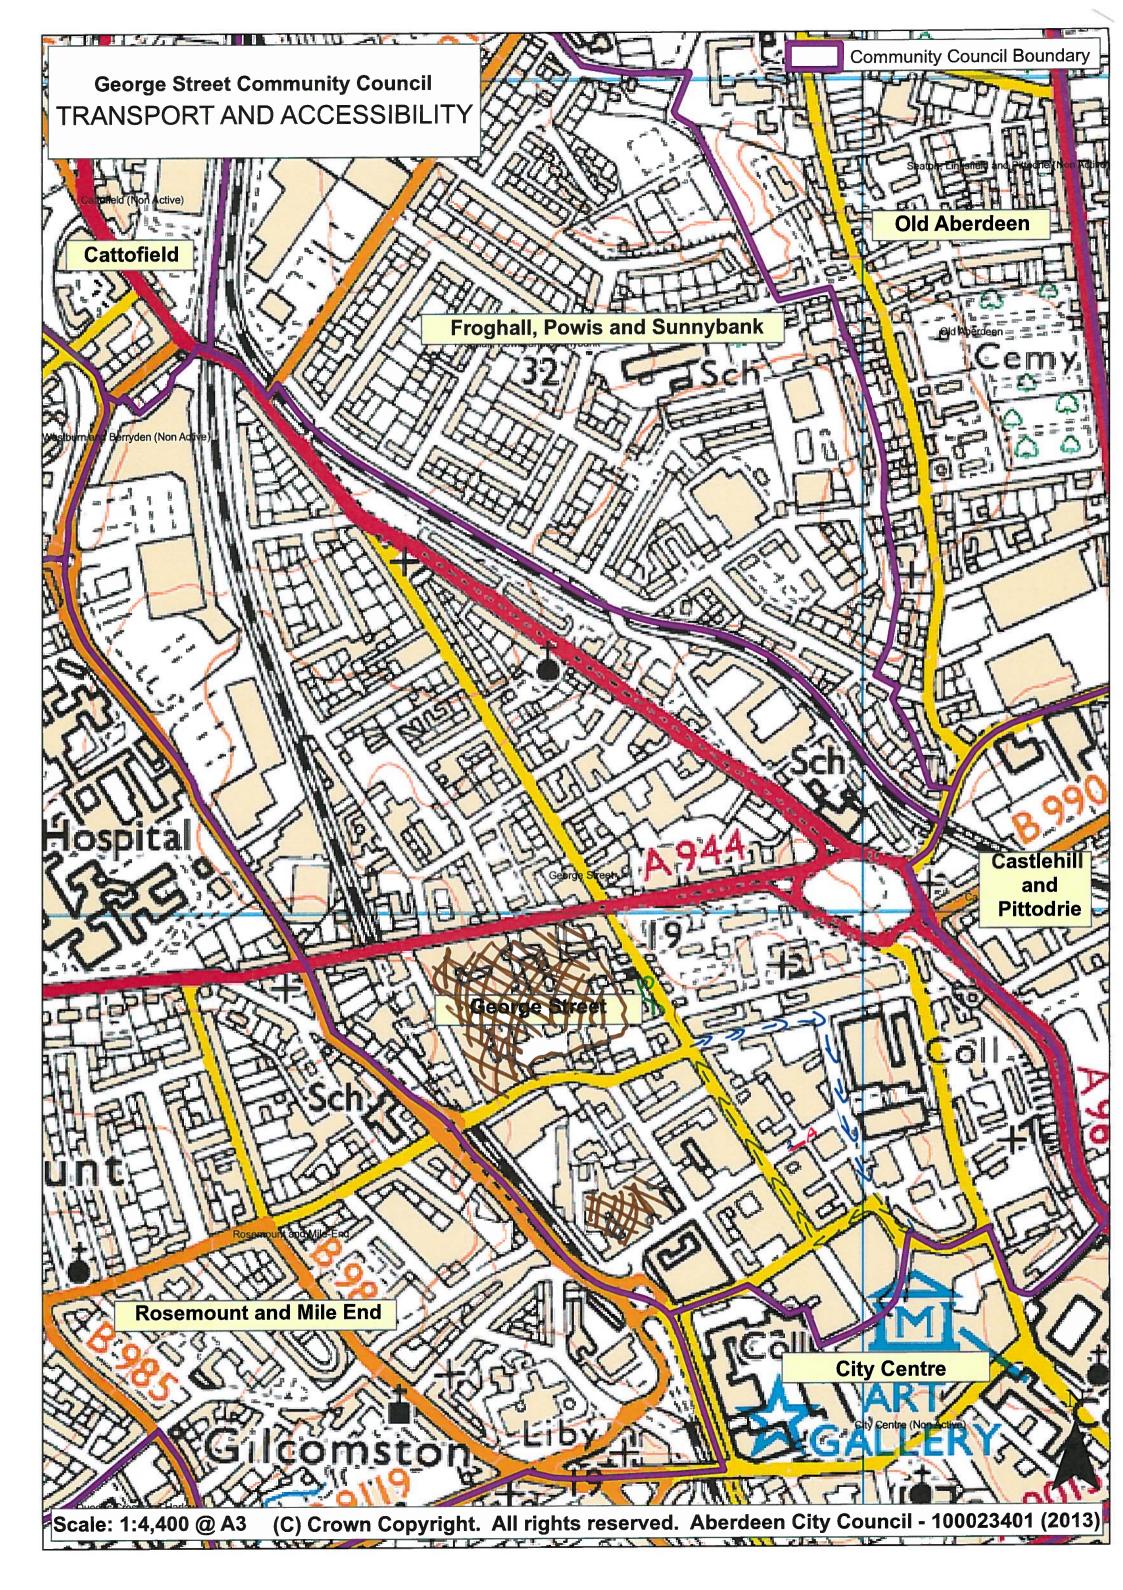

|
|                             |                                             |                                                   | brus sy areas                                                   |
|                             |                                             |                                                   |                                                                 |
|                             |                                             |                                                   |                                                                 |
|                             |                                             |                                                   |                                                                 |











## **George Street : Likes**



Children's Play Area



Children's Play Area 2

## **George Street : Dislikes**







Rubbish on street 2 Rubbish on street 3