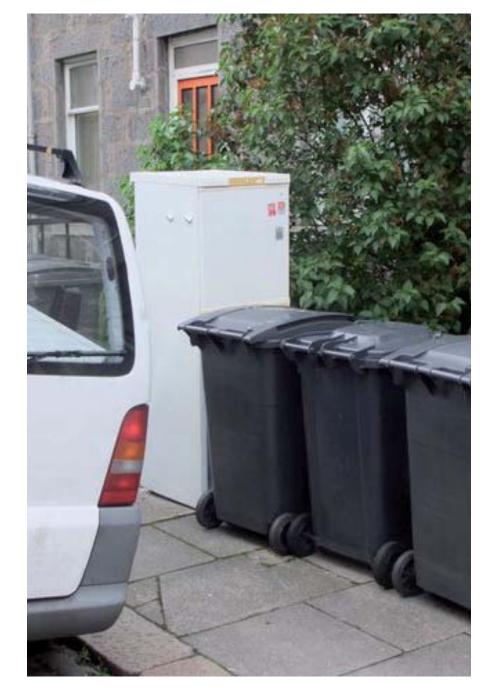

| Things I like about my area |                                             | Things I don't like about my area or would change |                                                                 |
|-----------------------------|---------------------------------------------|---------------------------------------------------|-----------------------------------------------------------------|
| No.                         | Description Shops / food outlets            | No.                                               | Description New parements can                                   |
| 2.                          | New pavement looks<br>good, will stay nice. | 2                                                 | Fly tipping.                                                    |
| 3.                          | Community Centre                            | <i>3</i> . 4 -                                    | Parting on George St<br>Poor lighting in<br>Winter on George St |
| 5.                          | Play Areas                                  | <i>5</i> .                                        | Massive seaguls!                                                |
| 7.                          | Flowers outside John Lemis                  | 7.                                                | snelly drains-copecial outside John Lens                        |
| 8.                          | seats.                                      | 8.                                                | cars speeding in                                                |
|                             |                                             |                                                   | brus sy areas                                                   |
|                             |                                             |                                                   |                                                                 |
|                             |                                             |                                                   |                                                                 |
|                             |                                             |                                                   |                                                                 |

## **George Street : Dislikes**

Rubbish on street 2 Rubbish on street 3