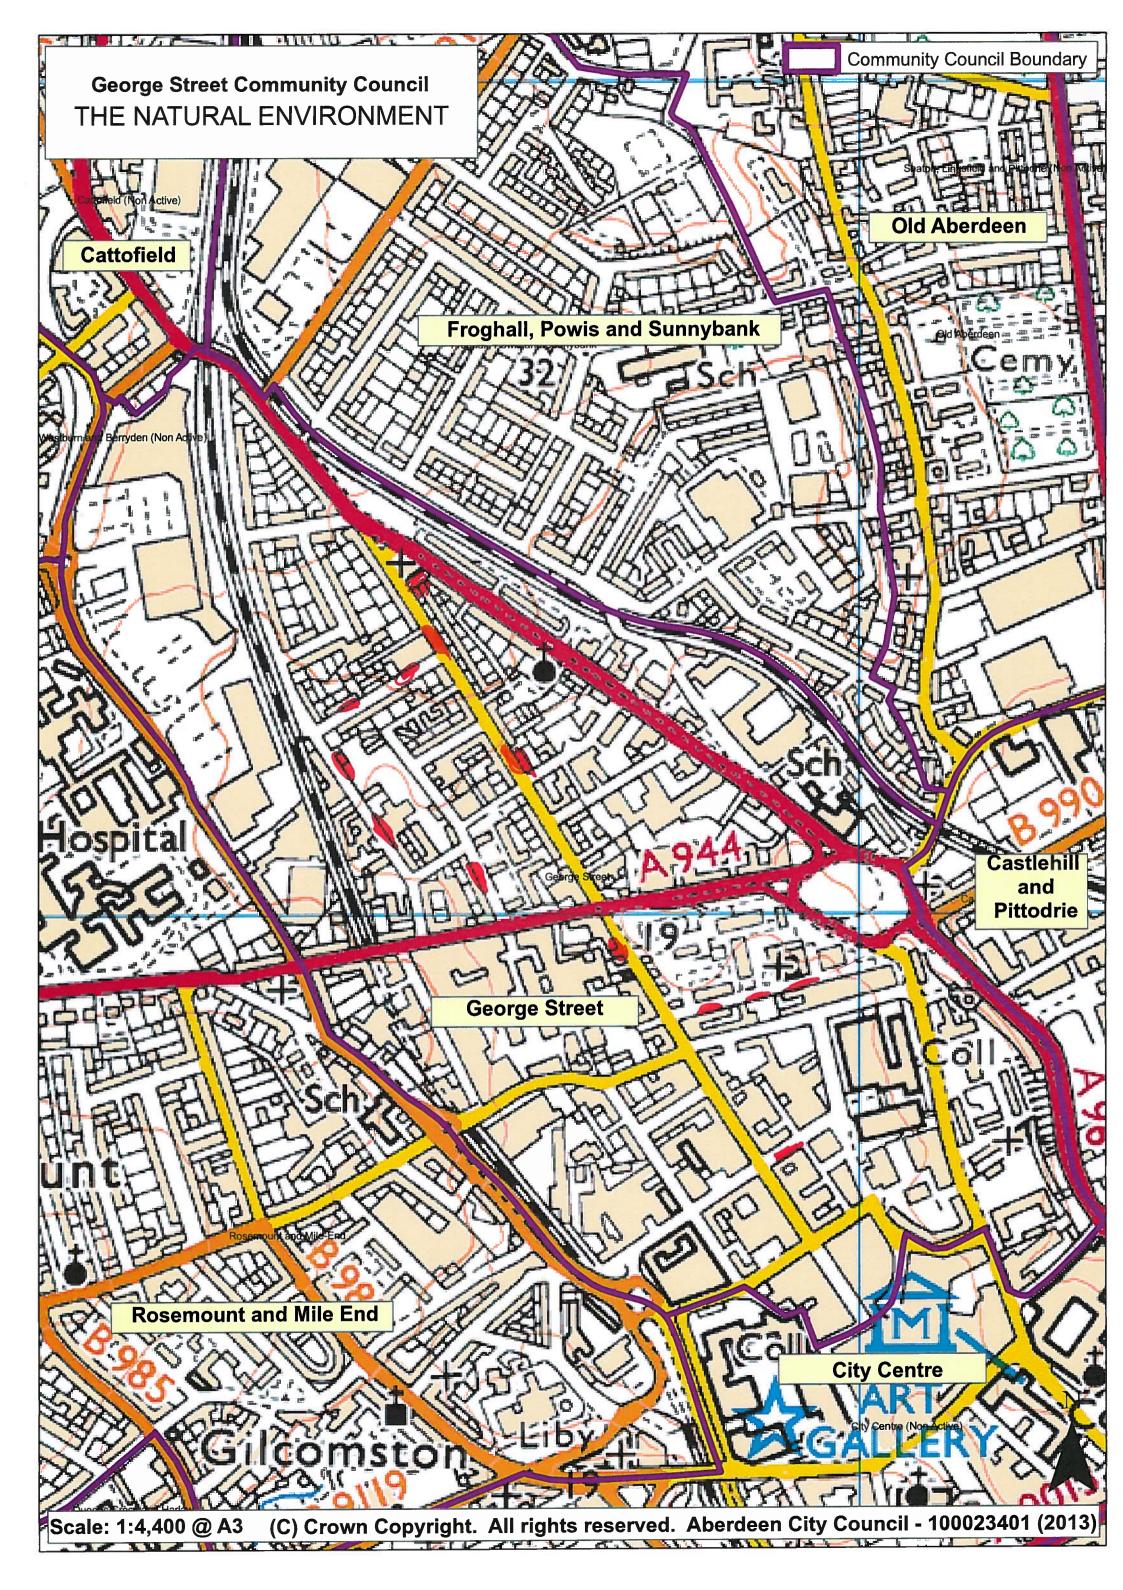

|
|                             |                                             |                                                   | brus sy areas                                                   |
|                             |                                             |                                                   |                                                                 |
|                             |                                             |                                                   |                                                                 |
|                             |                                             |                                                   |                                                                 |











## **George Street : Likes**



Children's Play Area



Children's Play Area 2

## **George Street : Dislikes**







Rubbish on street 2 Rubbish on street 3