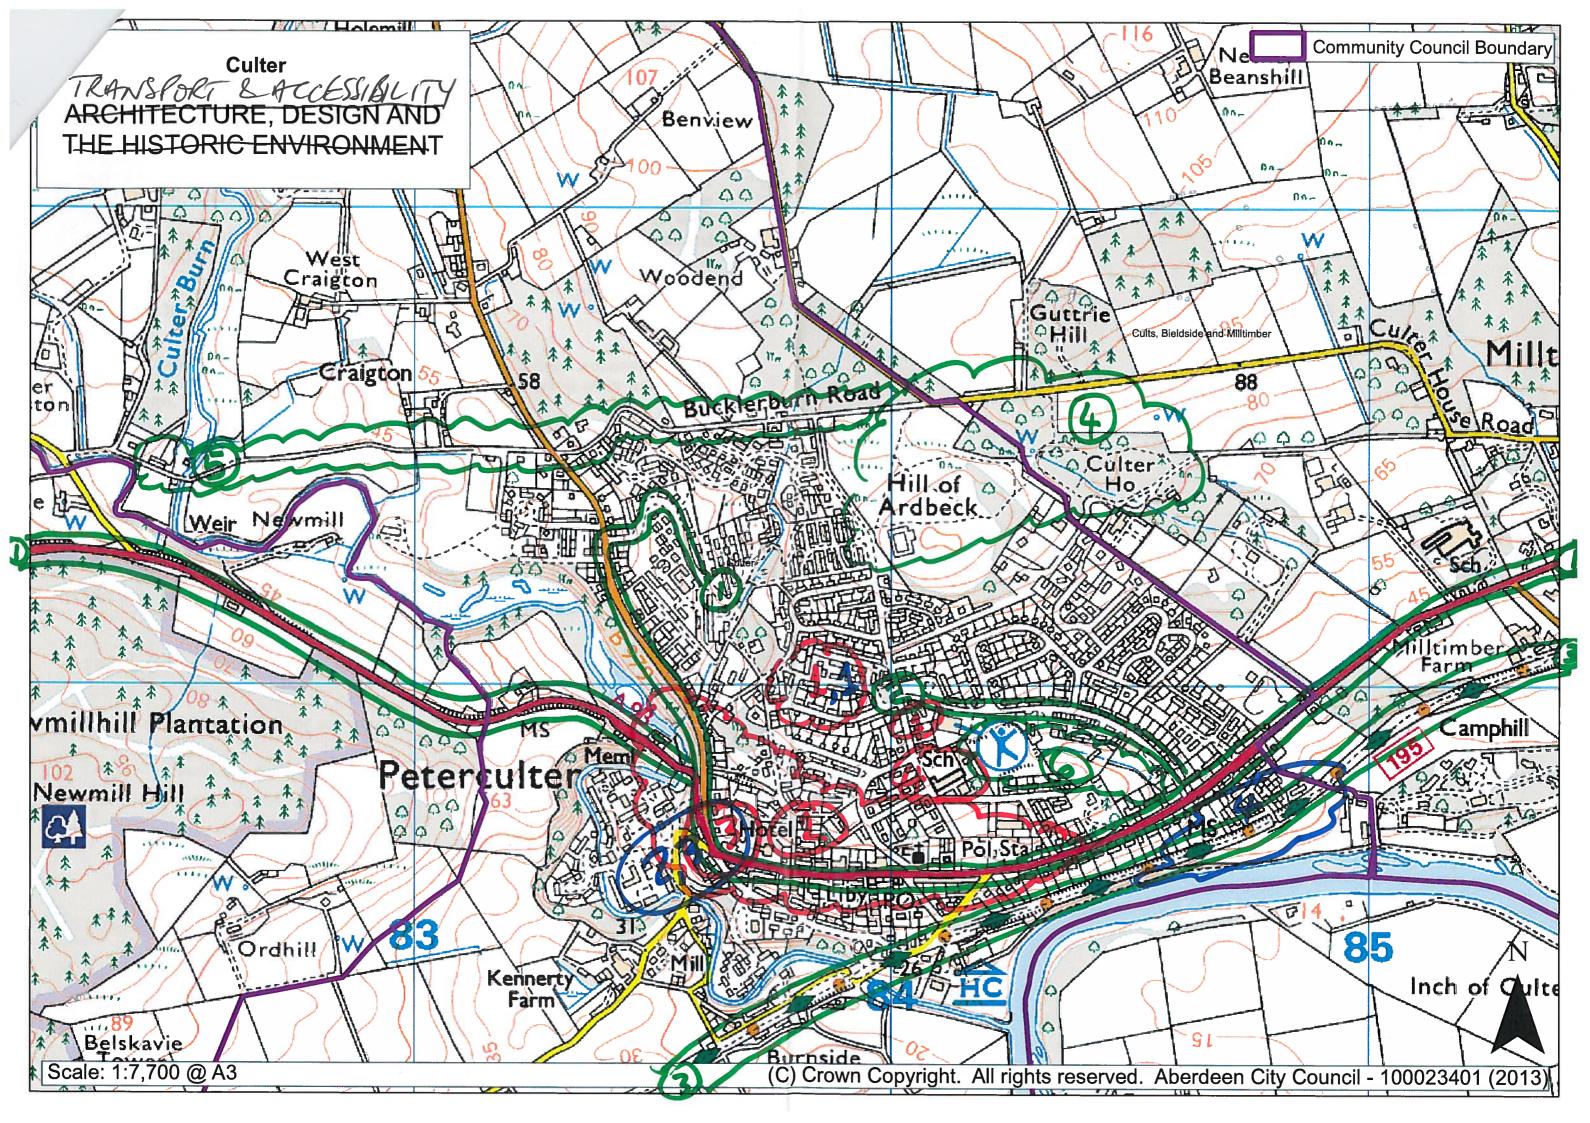

DSTREAGTHS:

DIST. PETERS HERITAGE CENTRE & COUTER CEMETARY.

2) KELLMAN KIRK

3) ROB ROY & THE DAM ON CULTER BURN

4) PACK HORSE BRIDGE &

5 SHODDY ROAD

BOLD FERRY CROSSING & RIVER PATHS ACCESS

7 LOVERS WALK & BOATTE MARY'S FERRY

3 MEAL MILL

9) DRYING KILN

OCUTER HOUSE & WOODS INCLUDING ICE HOUSE & WELL

VIEWS & VISTAS TO BELSKAVIE TOWER; CLACK NA BEN & DEESIDE WAY; RIVER VIEWS & VISTAS; PICNIC AREAS ETC.

BULTER BURN LWALKS: FISH & WILDLIFE LEADING TO 2) PROBLEMS & THREATS:

DOUER DEVELOPHENT & WIND TURBINES TO NORTH EAST

DWIND TURBINES TO NORTH

5) WEST WARD DEVELOPMENT

3) IMPROVEMENT/PRIDRITTES (NOT IN ORDER OF PRIDRITY) ECONOMIC

PROTECTION / ACCESS/WILD4FE OF HILL OF ARDBECK PROTECTION/RENOVATION/SENSITIVE LONG TERM USE CULTER HOUSE 3) PROTECTION / SENSITIVE ACCESS IMPROVEMENT / FLOOD