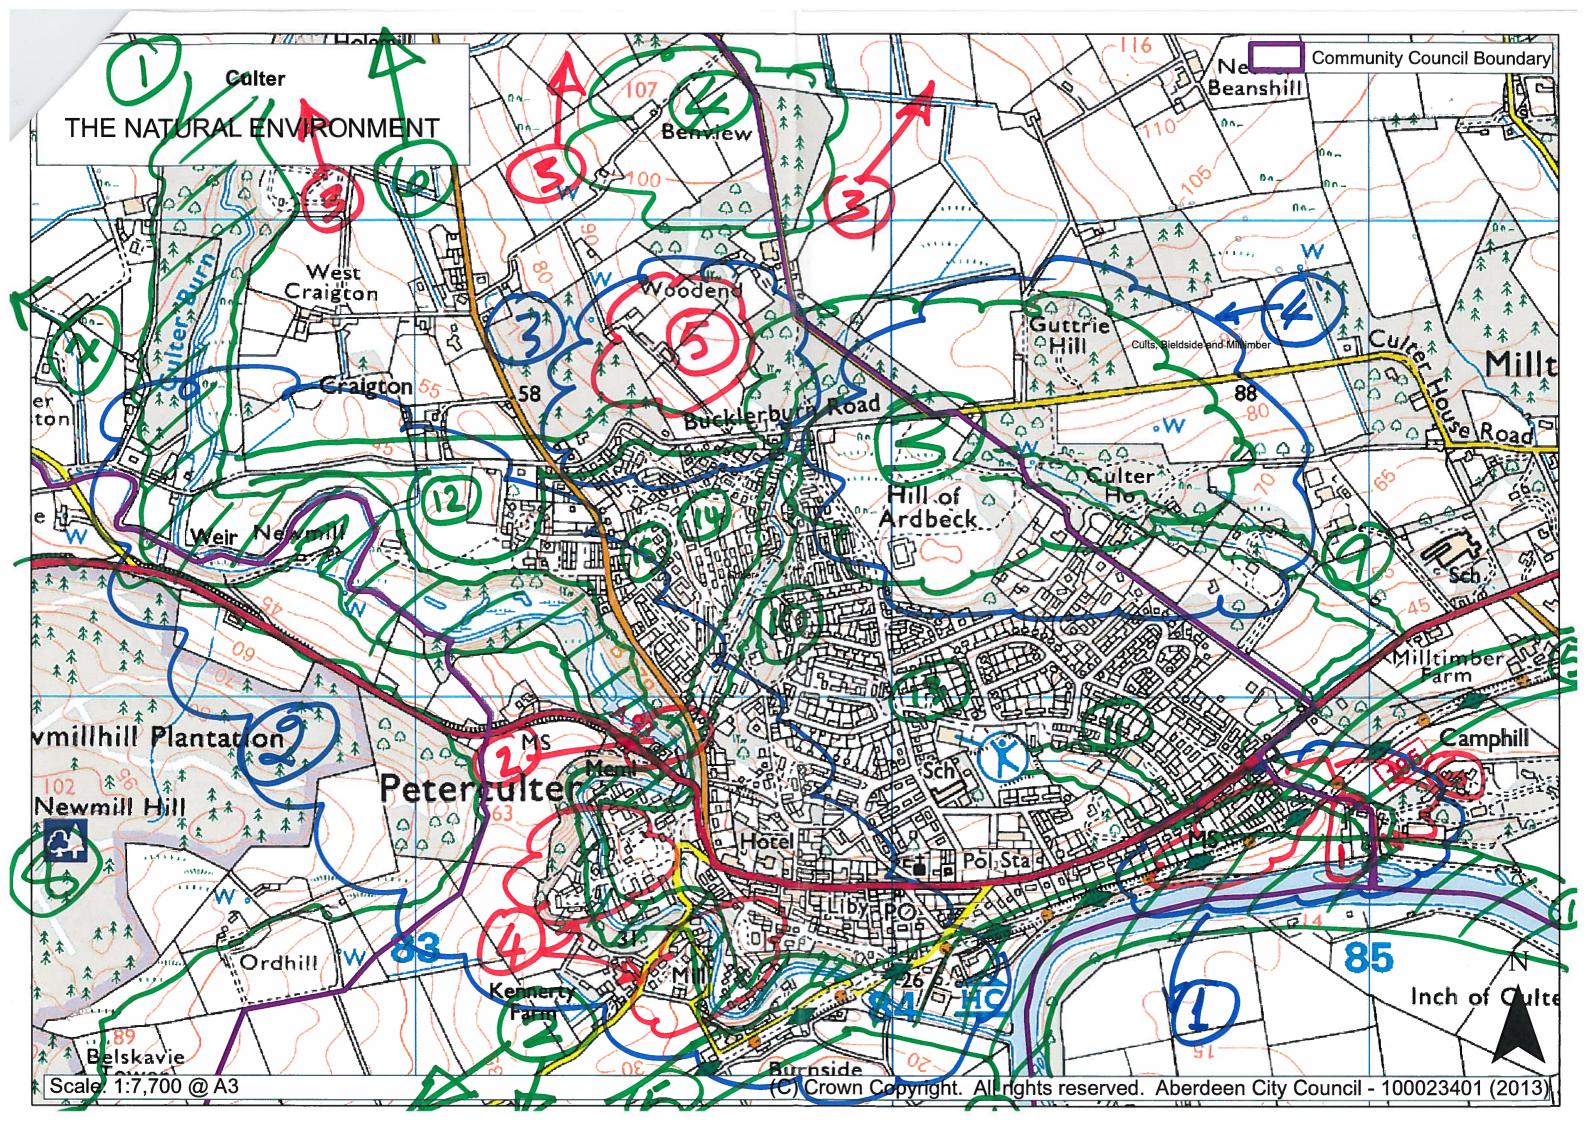

1) STRENGTHS!

DEULTER BURN &R. DEE CATCHMENT, WETLANDS, WOODLAND WERMAN CAMP & WOODLANDS, GOLF COURSE & FARMLANDS. 5) HILL OF ARDBECK; CULTER HOUSE WOODS; GUTTRIE HRL & WOODS BENVIEW WOODLAND DEVECOPHENT & WILDUFF WALKS. 5) DEESIDE WAY & BORDERING WOODLANDS (RED SQUIRRE) GORD DAM, WETLANDS & WILDLIFE AREA (SWAN NESTIN ANGUSTON WOODLANDS & RED KITE NESTING AREAS. NEWHILLHILL PLANTATION + BELSKAUTE TOWER & WILDLIFE TAKEAS / WOODLAND WALKS (RED SQUIRRELS ETC) COUTER HOUSE WOODS WETLANDS & SPRINGS + ISSUING STREAM 10) (COMMON LIZARDS; BADGERS; PINE MARTENS) 11) CORONATION PARK & STREAM

CROWBIE PARK POOTBALL GROWD & OLD SHOPDY ROAD

13/14/15) CHILDRENS PLAYGROUNDS

### 2) PROBLEMS & THREATS:

- U SEWAGE OVERFLOW TO R. DEE FROM MAIN SEWER RELIEF STATIO
- DEVELOPMENT OF DAM FOR HYDROPOWER & WADED LATE FISH PASS DESIGN.
- 3 OVERDEVELOPMENT & WINDTURBINES
- BLOCKAGE/OVERFLOW OF BURN FLOODING LOCAL HOUSES.
- EXCESSIVE RUN-OFF FROM EQUESTRIAN/CATTERY DEVELOPMENT-FLOOD INADEQUATE CULLERT DESIGN; BLOCKAGE; FLOODING; ROAD&PATHWISH
- 3)IMPROVEMENTS:
- DOVERHAUL /UPGRADE DRAINAGE & SEWAGE SYSTEMS.
- 2 FLOOD PREVENTION & CULTER BURN MAINTENANCE
- 3 RE-ENGINEER & UPGRADE DRAINAGE FROM NEW EQUESTRIAN & CATTERY CTR-PREVENT FLOODING OF BULLERBURN
- PROFE Waterfield Blank Unitalished Probox Elfords DEB LUAR PROBOX SET 1441 RELLANDS & MAINTHING SECURE 158UING STREAMS.