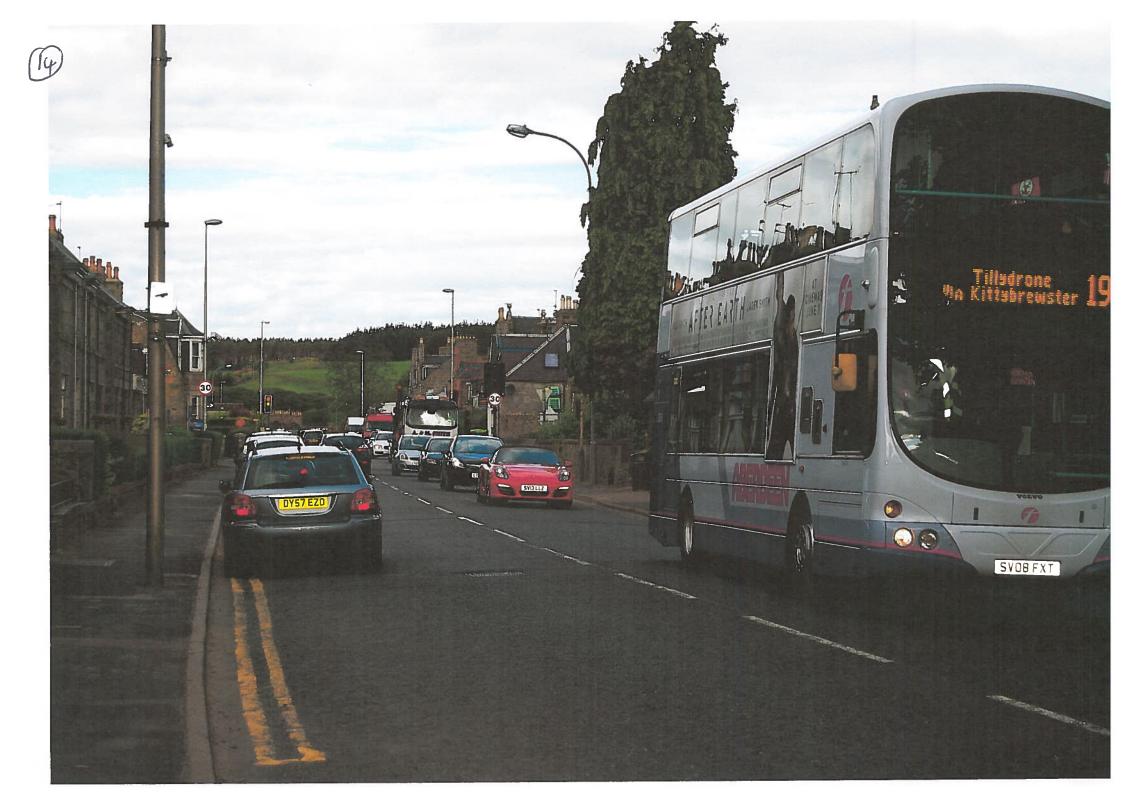

MAJOR PARKING PROBLEMS, ACCESS PROBLEMS EXCESSIVE HEAVY TRAFFIC AT PEAK HOURS' & DIRECT HGU ROUTE TO WESTHILLS, BANCHORY & NORTH 3) IMPROJEMENTS: OPPORTUNITY TO CREATE PARKING FOR SHOPS & HIGH ST. OPPORTUNITY FOR FAMILY HOUSING & SMALL BUSINESS DEV. 3) NEED FOR PAVEMENT & DISHBILITY PEDESTRIAN ACCESS @ " NEED FOR SAFE ACCESS / ECRESS / PICK-UP & DROP OFF FOR DERELICT LAND & VACANT BUILDINGS

#### ) PROBLEMS:

OLD PEOPLE ACCESS FRANSPORT TO SHOPS FACILITIES

MAJOR PARKING & HEAVY TRAFFIC CONCESTION PROBLEMS

ESPECIALLY @ PEAK HOURS

A 93 MALCOLM RD JUNCTION BLOCKAGE WITH HQU'S ETZ & PEAK TRAFFIC

SCHOOL TRAFFIC PARKING / PICK-UP/DEOR-OFF SAFETY HAZARDS

#### 3) IMPROVEMENTS:

REGULAR PENSIONER /, NFIRM MINIBUS SERVICE TO LOCAL SHOPS, CLINIC, AMENITES, NEW MULTI-STORY OFF STREET PARKING

RE-MODEL ROAD JUNKTION

DRAINAGE MAINTENANCE & UPGRADE