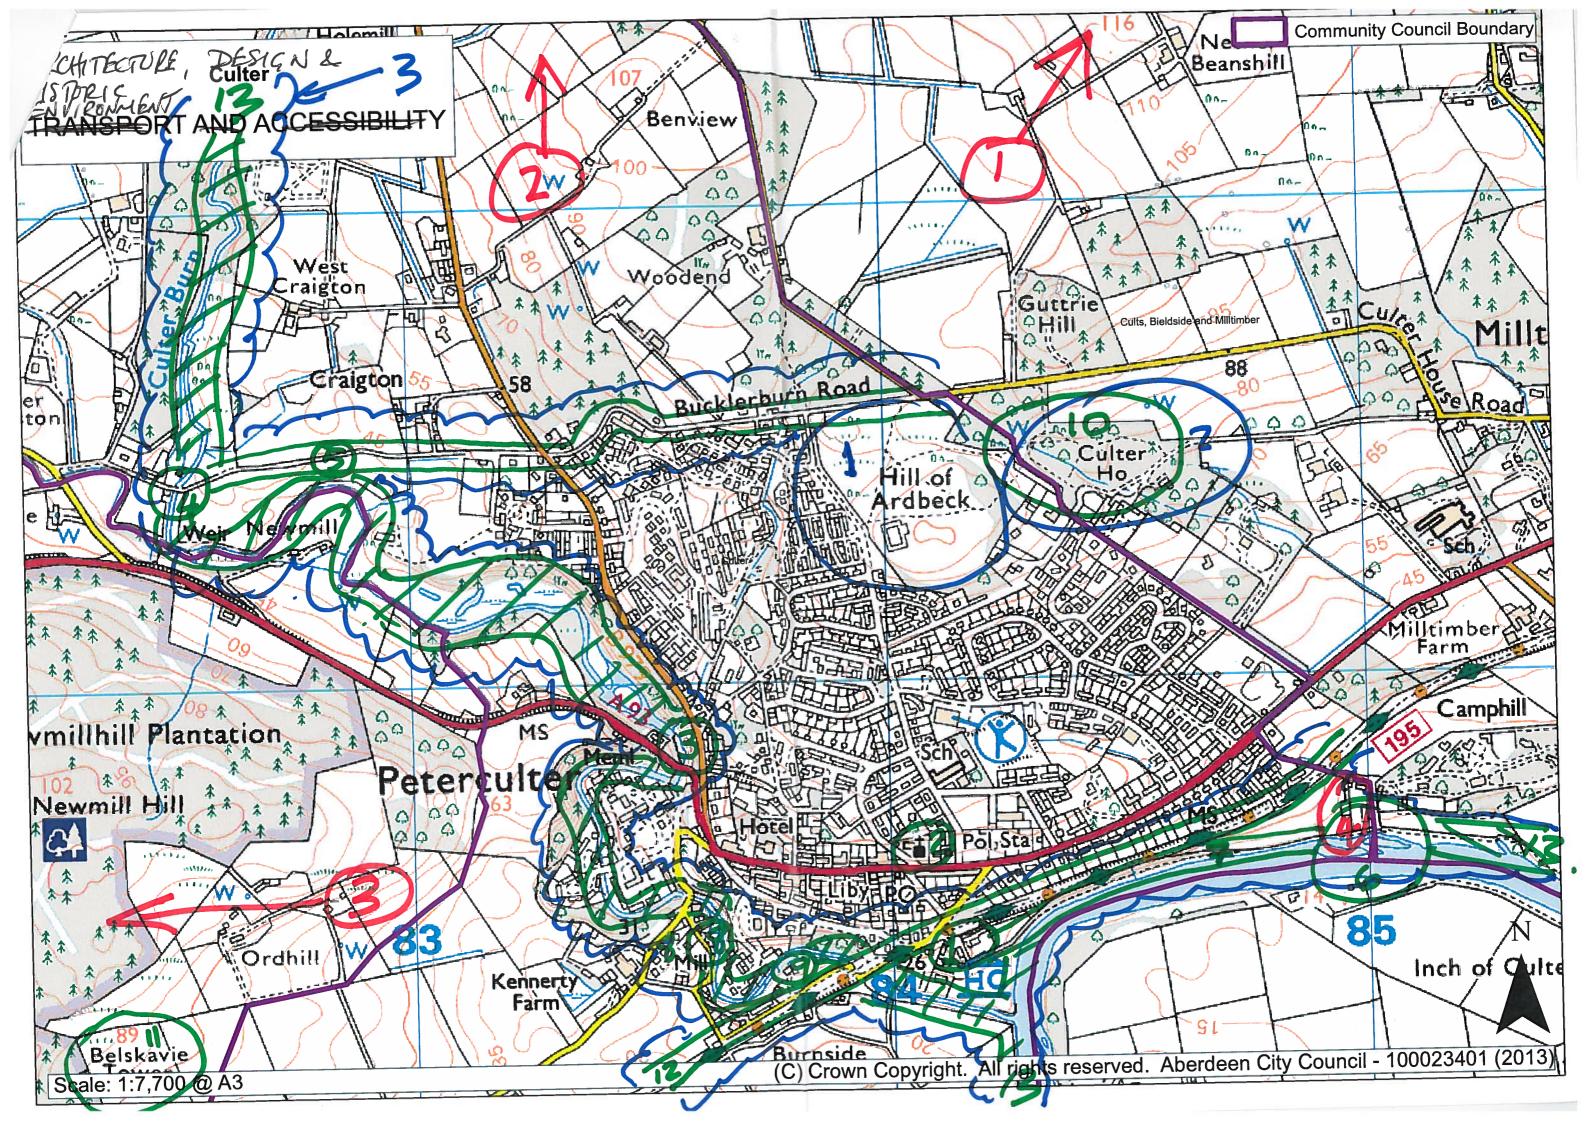

MAJOR PARKING PROBLEMS, ACCESS PROBLEMS EXCESSIVE HEAVY TRAFFIC AT PEAK HOURS' & DIRECT HGU ROUTE TO WESTHILLS, BANCHORY & NORTH 3) IMPROJEMENTS: OPPORTUNITY TO CREATE PARKING FOR SHOPS & HIGH ST. OPPORTUNITY FOR FAMILY HOUSING & SMALL BUSINESS DEV. 3) NEED FOR PAVEMENT & DISHBILITY PEDESTRIAN ACCESS @ " NEED FOR SAFE ACCESS / ECRESS / PICK-UP & DROP OFF FOR DERELICT LAND & VACANT BUILDINGS

#### ) PROBLEMS:

OLD PEOPLE ACCESS FRANSPORT TO SHOPS FACILITIES

MAJOR PARKING & HEAVY TRAFFIC CONCESTION PROBLEMS

ESPECIALLY @ PEAK HOURS

A 93 MALCOLM RD JUNCTION BLOCKAGE WITH HQU'S ETZ & PEAK TRAFFIC

SCHOOL TRAFFIC PARKING / PICK-UP/DEOR-OFF SAFETY HAZARDS

#### 3) IMPROVEMENTS:

REGULAR PENSIONER /, NFIRM MINIBUS SERVICE TO LOCAL SHOPS, CLINIC, AMENITES, NEW MULTI-STORY OFF STREET PARKING

RE-MODEL ROAD JUNKTION

DRAINAGE MAINTENANCE & UPGRADE