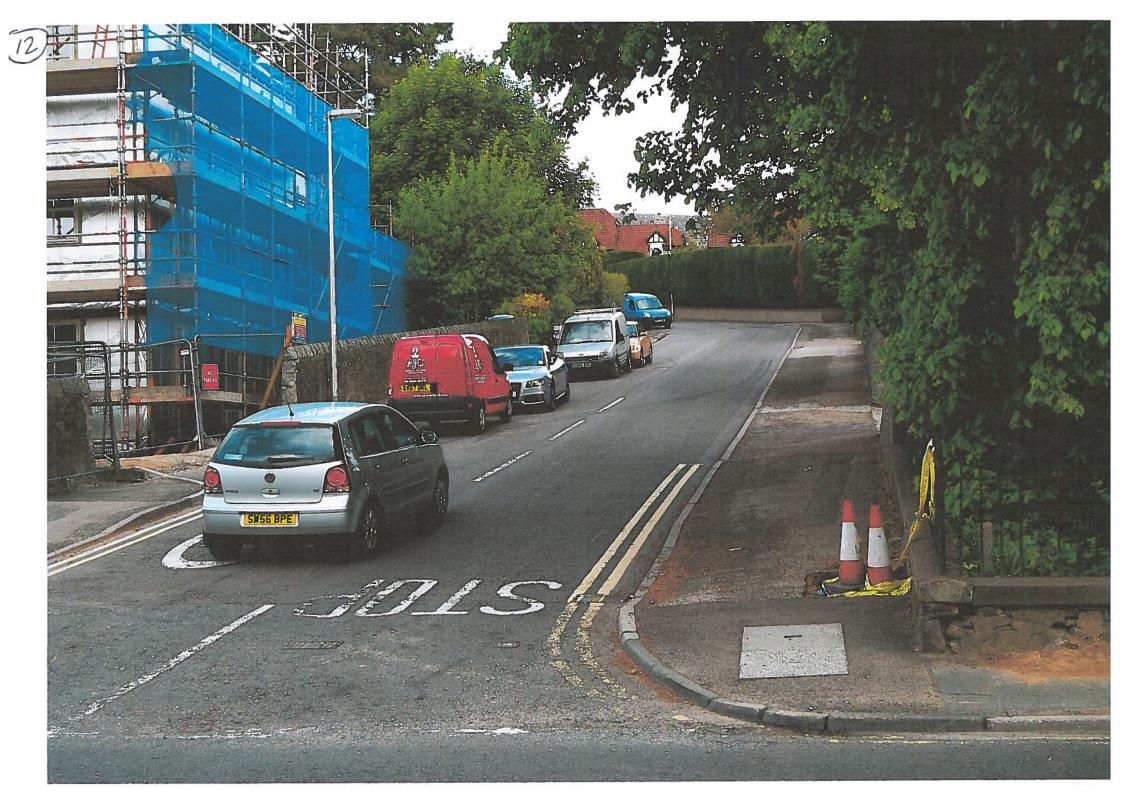

MAJOR PARKING PROBLEMS, ACCESS PROBLEMS EXCESSIVE HEAVY TRAFFIC AT PEAK HOURS' & DIRECT HGU ROUTE TO WESTHILLS, BANCHORY & NORTH 3) IMPROJEMENTS: OPPORTUNITY TO CREATE PARKING FOR SHOPS & HIGH ST. OPPORTUNITY FOR FAMILY HOUSING & SMALL BUSINESS DEV. 3) NEED FOR PAVEMENT & DISHBILITY PEDESTRIAN ACCESS @ " NEED FOR SAFE ACCESS / ECRESS / PICK-UP & DROP OFF FOR DERELICT LAND & VACANT BUILDINGS

#### ) PROBLEMS:

OLD PEOPLE ACCESS FRANSPORT TO SHOPS FACILITIES

MAJOR PARKING & HEAVY TRAFFIC CONCESTION PROBLEMS

ESPECIALLY @ PEAK HOURS

A 93 MALCOLM RD JUNCTION BLOCKAGE WITH HQU'S ETZ & PEAK TRAFFIC

SCHOOL TRAFFIC PARKING / PICK-UP/DEOR-OFF SAFETY HAZARDS

#### 3) IMPROVEMENTS:

REGULAR PENSIONER /, NFIRM MINIBUS SERVICE TO LOCAL SHOPS, CLINIC, AMENITES, NEW MULTI-STORY OFF STREET PARKING

RE-MODEL ROAD JUNKTION

DRAINAGE MAINTENANCE & UPGRADE