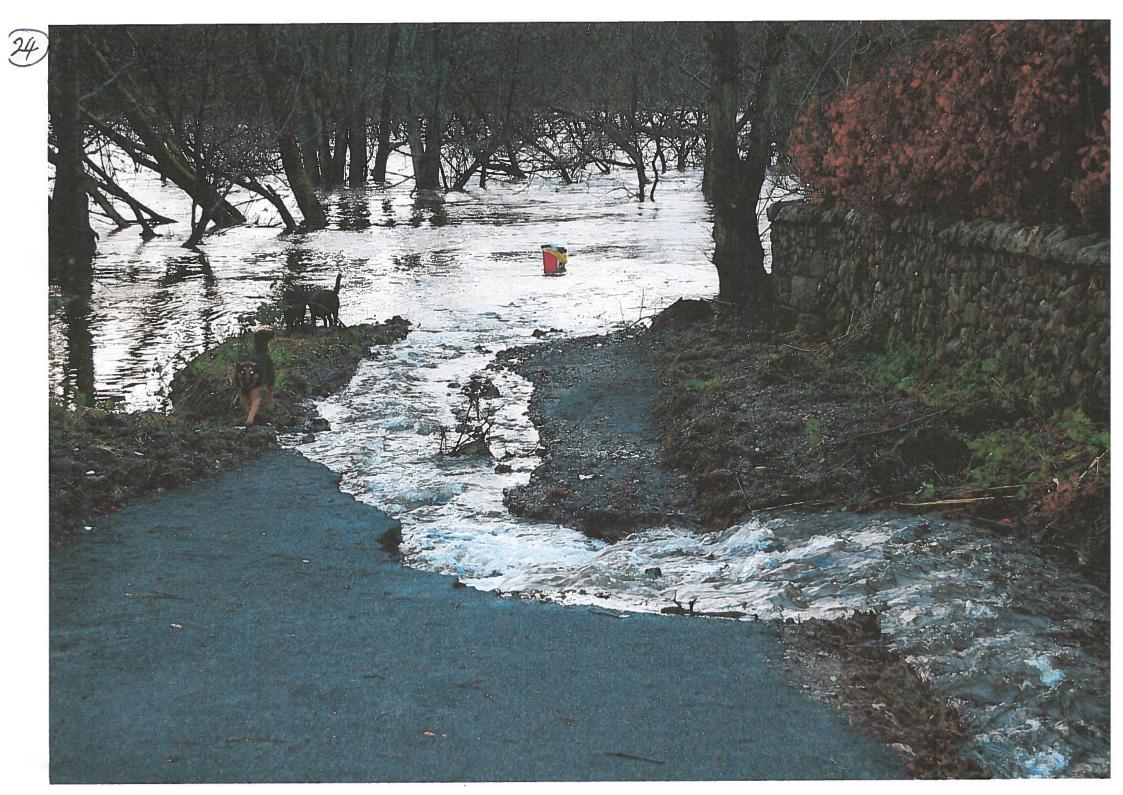

| camera to complete this exercise. |                                                   |                                                   |                                                           |                     |
|-----------------------------------|---------------------------------------------------|---------------------------------------------------|-----------------------------------------------------------|---------------------|
| Things I like about my area       |                                                   | Things I don't like about my area or would change |                                                           |                     |
| No.                               | Description                                       | No.                                               | Description                                               |                     |
| 01                                | CULTER LOOKING UP RIVER<br>FROM MILLTIMBER BRIDGE | (11)                                              | PACKING & CONGESTION + , HGV'S - HIGH ST. (AG3)           |                     |
| 02                                | THE SHODY PACK-HOUSE<br>BRIDGE - CULTER BURN      | (12).                                             | OBSTRUCTION OF ACCESS TO SCHOOL ROAD/NO WARDEN)           |                     |
| 03                                | PROPOSED SITE, FOR PARKING                        | (13)                                              | PACKING & TRAFFIC OBSTRUCTONI -                           |                     |
| 04                                | PROPOSED SITE FOR PARKING                         | (14)                                              | BUS STOP -493 HIGH ST.                                    |                     |
| 05                                | CULTER VIEWS &<br>SENERY                          | (15)                                              | HGV'S, CONSTRUCTION TRAFFIC<br>(UNCONTROLLED) & WEGAL PAK | -HICH ST<br>KING (A |
| 06                                | WILL STONE US IN SIRING                           | (16)                                              | FLOODED GOLF COURSE & WALKS                               |                     |
| 07                                | WINTER VIEWS -DEESIDE                             | (17)                                              | FLOODED LOVERS WALK-PATHS                                 | S DESTRUCT          |
| 08                                | LOVERS WALK-WINTER                                | (18)                                              | CULTER BURN FLEODS -                                      |                     |
| 09                                |                                                   | (19)                                              | CHUTEL BURN GOODS E 2                                     |                     |
| 10                                | WINTER SUNSET                                     | 20)                                               | EUGEL FUEN FLOODS 3                                       |                     |
| 28                                | CUITEL WINTER.                                    | 21)                                               | CULTEL BULN FLOODS HONEE 4                                |                     |
| 29                                | DEESIDE WAY IN (                                  | 22)                                               | PROFERTY DAMAGES                                          |                     |
| 30                                | COLITA BURN, WINGEN                               | 23)                                               | DEESIDE WAY COLLAPSE<br>DUE TO FLOOD MUD SLIDE            |                     |
| 31                                | COLTER BURN-WINTER                                | 24)                                               | LOVES WALK FLOOD DAMAC                                    |                     |
| 32                                | HILL OF ARDRECK (                                 | 25)                                               | OLD FELLY LOAD & CAMPI<br>ACCESS ROAD CEXVERT             | +ICC                |
|                                   | WINTER WACKS                                      | _                                                 | DECIPILITION /                                            | NEPT                |
| 33                                | WILD CULTER IN<br>BLOOM - DEESIDE                 | 26) (                                             | CAMPITUL ACCESS ROAD CUL                                  |                     |
|                                   |                                                   | 到                                                 | DEFSING WAY DRAWACE PROB                                  | LEMS                |