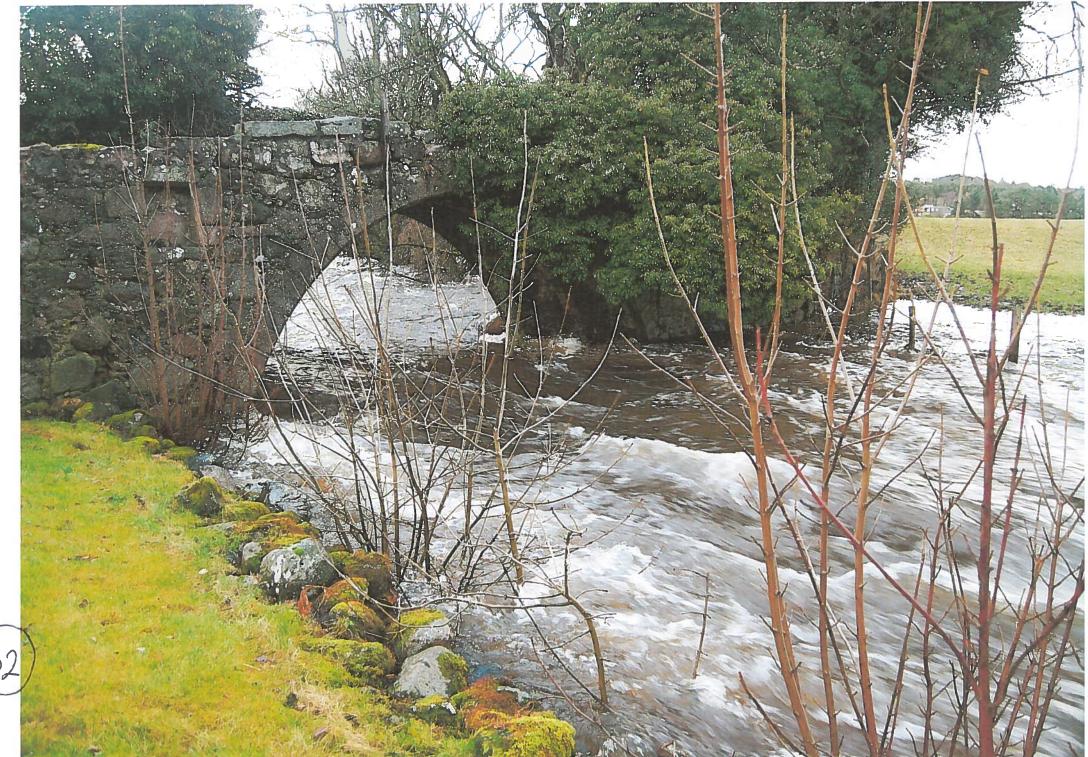

| camera to complete this exercise. |                                                   |                                                   |                                                           |                     |
|-----------------------------------|---------------------------------------------------|---------------------------------------------------|-----------------------------------------------------------|---------------------|
| Things I like about my area       |                                                   | Things I don't like about my area or would change |                                                           |                     |
| No.                               | Description                                       | No.                                               | Description                                               |                     |
| 01                                | CULTER LOOKING UP RIVER<br>FROM MILLTIMBER BRIDGE | (11)                                              | PACKING & CONGESTION + , HGV'S - HIGH ST. (AG3)           |                     |
| 02                                | THE SHODY PACK-HOUSE<br>BRIDGE - CULTER BURN      | (12).                                             | OBSTRUCTION OF ACCESS TO SCHOOL ROAD/NO WARDEN)           |                     |
| 03                                | PROPOSED SITE, FOR PARKING                        | (13)                                              | PACKING & TRAFFIC OBSTRUCTONI -                           |                     |
| 04                                | PROPOSED SITE FOR PARKING                         | (14)                                              | BUS STOP -493 HIGH ST.                                    |                     |
| 05                                | CULTER VIEWS &<br>SENERY                          | (15)                                              | HGV'S, CONSTRUCTION TRAFFIC<br>(UNCONTROLLED) & WEGAL PAK | -HICH ST<br>KING (A |
| 06                                | WILL STONE US IN SIRING                           | (16)                                              | FLOODED GOLF COURSE & WALKS                               |                     |
| 07                                | WINTER VIEWS -DEESIDE                             | (17)                                              | FLOODED LOVERS WALK-PATHS                                 | S DESTRUCT          |
| 08                                | LOVERS WALK-WINTER                                | (18)                                              | CULTER BURN FLEODS -                                      |                     |
| 09                                |                                                   | (19)                                              | CHUTEL BURN GOODS E 2                                     |                     |
| 10                                | WINTER SUNSET                                     | 20)                                               | EUGEL FUEN FLOODS 3                                       |                     |
| 28                                | CUITEL WINTER.                                    | 21)                                               | CULTEL BULN FLOODS HONEE 4                                |                     |
| 29                                | DEESIDE WAY IN (                                  | 22)                                               | PROFERTY DAMAGES                                          |                     |
| 30                                | COLITA BURN, WINGEN                               | 23)                                               | DEESIDE WAY COLLAPSE<br>DUE TO FLOOD MUD SLIDE            |                     |
| 31                                | COLTER BURN-WINTER                                | 24)                                               | LOVES WALK FLOOD DAMAC                                    |                     |
| 32                                | HILL OF ARDRECK (                                 | 25)                                               | OLD FELLY LOAD & CAMPI<br>ACCESS ROAD CEXVERT             | +ICC                |
|                                   | WINTER WACKS                                      | _                                                 | DECIPILITION /                                            | NEPT                |
| 33                                | WILD CULTER IN<br>BLOOM - DEESIDE                 | 26) (                                             | CAMPITUL ACCESS ROAD CUL                                  |                     |
|                                   |                                                   | 到                                                 | DEFSING WAY DRAWACE PROB                                  | LEMS                |