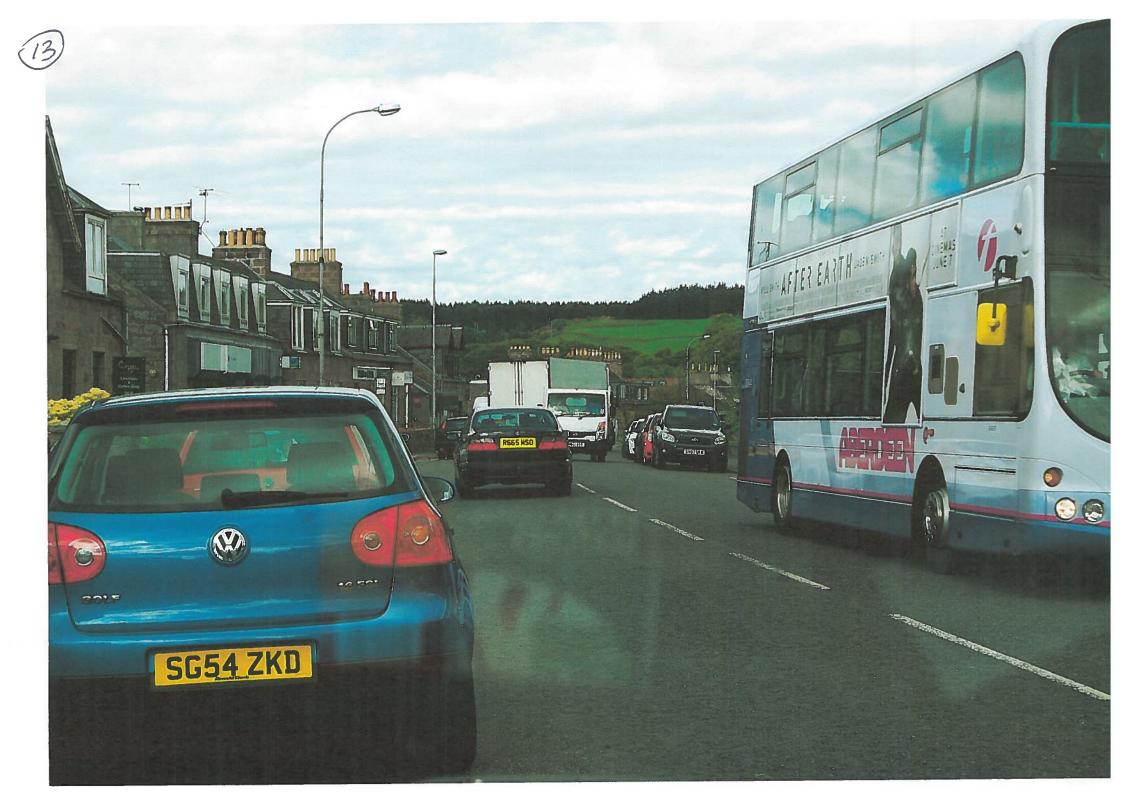

MAJOR PARKING PROBLEMS, ACCESS PROBLEMS EXCESSIVE HEAVY TRAFFIC AT PEAK HOURS' & DIRECT HGU ROUTE TO WESTHILLS, BANCHORY & NORTH 3) IMPROJEMENTS: OPPORTUNITY TO CREATE PARKING FOR SHOPS & HIGH ST. OPPORTUNITY FOR FAMILY HOUSING & SMALL BUSINESS DEV. 3) NEED FOR PAVEMENT & DISHBILITY PEDESTRIAN ACCESS @ " NEED FOR SAFE ACCESS / ECRESS / PICK-UP & DROP OFF FOR DERELICT LAND & VACANT BUILDINGS

#### ) PROBLEMS:

OLD PEOPLE ACCESS FRANSPORT TO SHOPS FACILITIES

MAJOR PARKING & HEAVY TRAFFIC CONCESTION PROBLEMS

ESPECIALLY @ PEAK HOURS

A 93 MALCOLM RD JUNCTION BLOCKAGE WITH HQU'S ETZ & PEAK TRAFFIC

SCHOOL TRAFFIC PARKING / PICK-UP/DEOR-OFF SAFETY HAZARDS

#### 3) IMPROVEMENTS:

REGULAR PENSIONER /, NFIRM MINIBUS SERVICE TO LOCAL SHOPS, CLINIC, AMENITES, NEW MULTI-STORY OFF STREET PARKING

RE-MODEL ROAD JUNKTION

DRAINAGE MAINTENANCE & UPGRADE