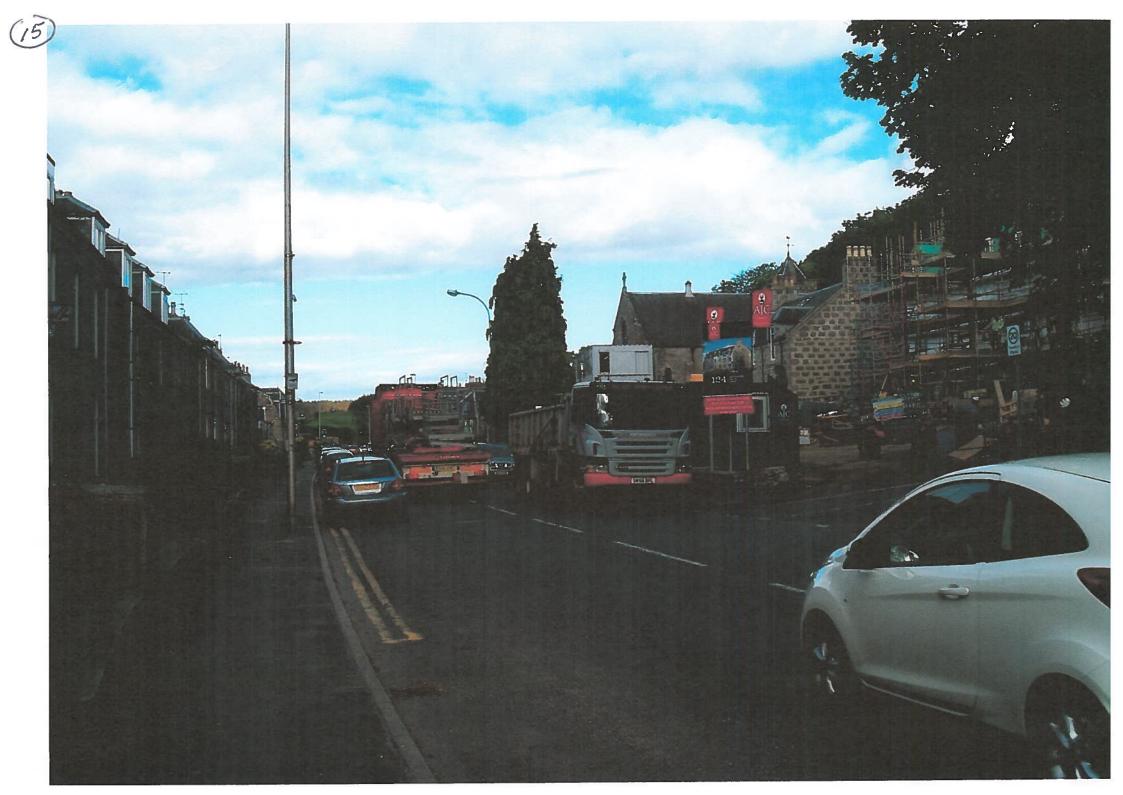

MAJOR PARKING PROBLEMS, ACCESS PROBLEMS EXCESSIVE HEAVY TRAFFIC AT PEAK HOURS' & DIRECT HGU ROUTE TO WESTHILLS, BANCHORY & NORTH 3) IMPROJEMENTS: OPPORTUNITY TO CREATE PARKING FOR SHOPS & HIGH ST. OPPORTUNITY FOR FAMILY HOUSING & SMALL BUSINESS DEV. 3) NEED FOR PAVEMENT & DISHBILITY PEDESTRIAN ACCESS @ " NEED FOR SAFE ACCESS / ECRESS / PICK-UP & DROP OFF FOR DERELICT LAND & VACANT BUILDINGS

#### ) PROBLEMS:

OLD PEOPLE ACCESS FRANSPORT TO SHOPS FACILITIES

MAJOR PARKING & HEAVY TRAFFIC CONCESTION PROBLEMS

ESPECIALLY @ PEAK HOURS

A 93 MALCOLM RD JUNCTION BLOCKAGE WITH HQU'S ETZ & PEAK TRAFFIC

SCHOOL TRAFFIC PARKING / PICK-UP/DEOR-OFF SAFETY HAZARDS

#### 3) IMPROVEMENTS:

REGULAR PENSIONER /, NFIRM MINIBUS SERVICE TO LOCAL SHOPS, CLINIC, AMENITES, NEW MULTI-STORY OFF STREET PARKING

RE-MODEL ROAD JUNKTION

DRAINAGE MAINTENANCE & UPGRADE