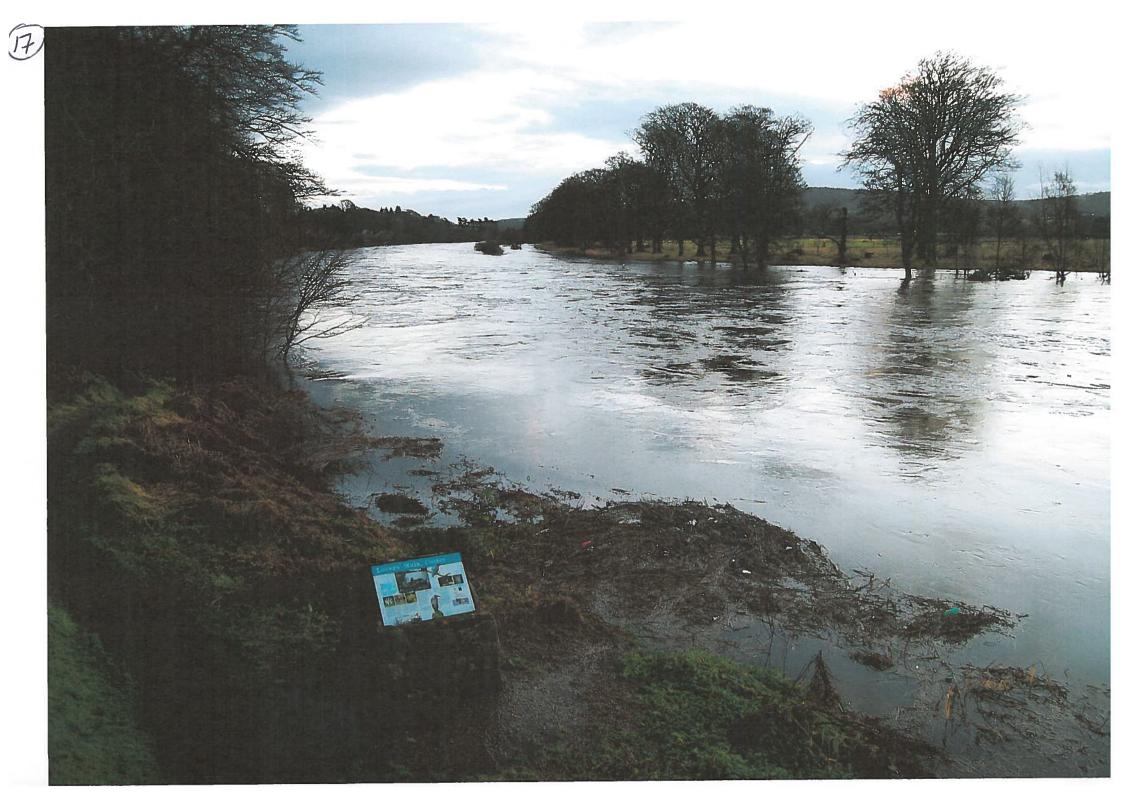

| camera to complete this exercise. |                                                   |                                                   |                                                           |                     |
|-----------------------------------|---------------------------------------------------|---------------------------------------------------|-----------------------------------------------------------|---------------------|
| Things I like about my area       |                                                   | Things I don't like about my area or would change |                                                           |                     |
| No.                               | Description                                       | No.                                               | Description                                               |                     |
| 01                                | CULTER LOOKING UP RIVER<br>FROM MILLTIMBER BRIDGE | (11)                                              | PACKING & CONGESTION + , HGV'S - HIGH ST. (AG3)           |                     |
| 02                                | THE SHODY PACK-HOUSE<br>BRIDGE - CULTER BURN      | (12).                                             | OBSTRUCTION OF ACCESS TO SCHOOL ROAD/NO WARDEN)           |                     |
| 03                                | PROPOSED SITE, FOR PARKING                        | (13)                                              | PACKING & TRAFFIC OBSTRUCTONI -                           |                     |
| 04                                | PROPOSED SITE FOR PARKING                         | (14)                                              | BUS STOP -493 HIGH ST.                                    |                     |
| 05                                | CULTER VIEWS &<br>SENERY                          | (15)                                              | HGV'S, CONSTRUCTION TRAFFIC<br>(UNCONTROLLED) & WEGAL PAK | -HICH ST<br>KING (A |
| 06                                | WILL STONE US IN SIRING                           | (16)                                              | FLOODED GOLF COURSE & WALKS                               |                     |
| 07                                | WINTER VIEWS -DEESIDE                             | (17)                                              | FLOODED LOVERS WALK-PATHS                                 | S DESTRUCT          |
| 08                                | LOVERS WALK-WINTER                                | (18)                                              | CULTER BURN FLEODS -                                      |                     |
| 09                                |                                                   | (19)                                              | CHUTEL BURN GOODS E 2                                     |                     |
| 10                                | WINTER SUNSET                                     | 20)                                               | EUGEL FUEN FLOODS 3                                       |                     |
| 28                                | CUITEL WINTER.                                    | 21)                                               | CULTEL BULN FLOODS HONEE 4                                |                     |
| 29                                | DEESIDE WAY IN (                                  | 22)                                               | PROFERTY DAMAGES                                          |                     |
| 30                                | COLITA BURN, WINGEN                               | 23)                                               | DEESIDE WAY COLLAPSE<br>DUE TO FLOOD MUD SLIDE            |                     |
| 31                                | COLTER BURN-WINTER                                | 24)                                               | LOVES WALK FLOOD DAMAC                                    |                     |
| 32                                | HILL OF ARDRECK (                                 | 25)                                               | OLD FELLY LOAD & CAMPI<br>ACCESS ROAD CEXVERT             | +ICC                |
|                                   | WINTER WACKS                                      | _                                                 | DECIPILITION /                                            | NEPT                |
| 33                                | WILD CULTER IN<br>BLOOM - DEESIDE                 | 26) (                                             | CAMPITUL ACCESS ROAD CUL                                  |                     |
|                                   |                                                   | 到                                                 | DEFSING WAY DRAWACE PROB                                  | LEMS                |