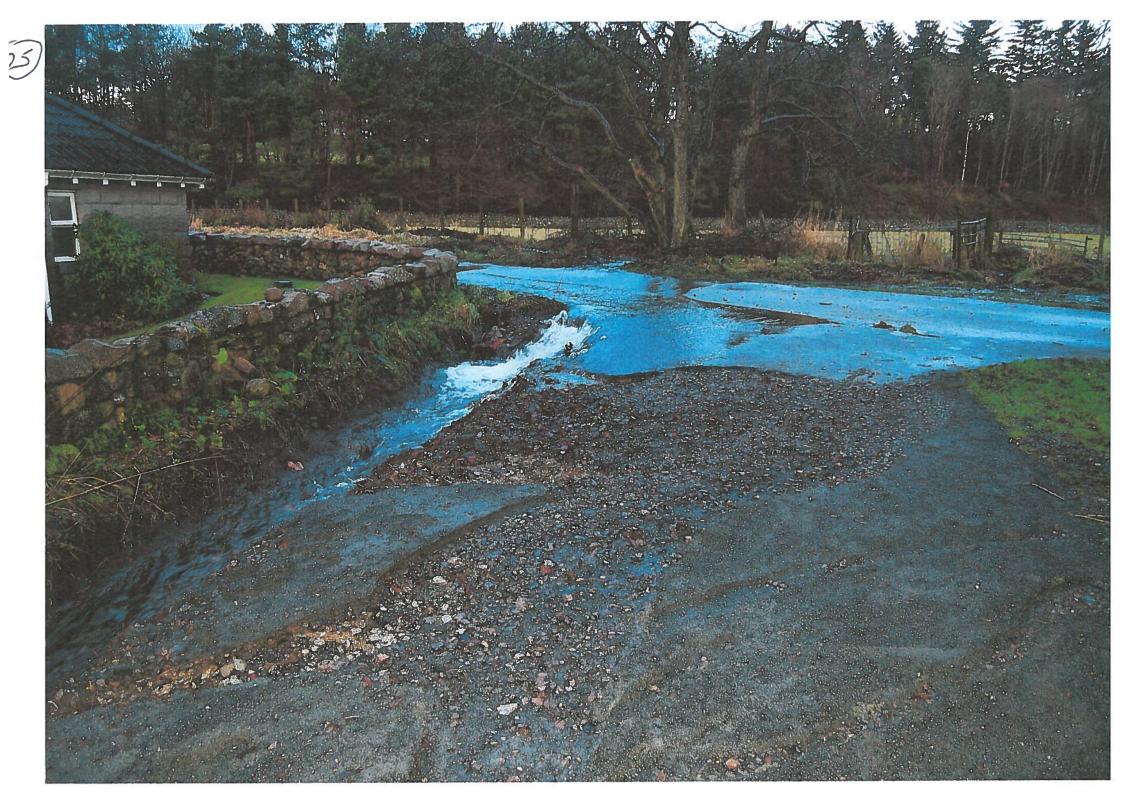

| camera to complete this exercise. |                                                   |                                                   |                                                           |                     |
|-----------------------------------|---------------------------------------------------|---------------------------------------------------|-----------------------------------------------------------|---------------------|
| Things I like about my area       |                                                   | Things I don't like about my area or would change |                                                           |                     |
| No.                               | Description                                       | No.                                               | Description                                               |                     |
| 01                                | CULTER LOOKING UP RIVER<br>FROM MILLTIMBER BRIDGE | (11)                                              | PACKING & CONGESTION + , HGV'S - HIGH ST. (AG3)           |                     |
| 02                                | THE SHODY PACK-HOUSE<br>BRIDGE - CULTER BURN      | (12).                                             | OBSTRUCTION OF ACCESS TO SCHOOL ROAD/NO WARDEN)           |                     |
| 03                                | PROPOSED SITE, FOR PARKING                        | (13)                                              | PACKING & TRAFFIC OBSTRUCTONI -                           |                     |
| 04                                | PROPOSED SITE FOR PARKING                         | (14)                                              | BUS STOP -493 HIGH ST.                                    |                     |
| 05                                | CULTER VIEWS &<br>SENERY                          | (15)                                              | HGV'S, CONSTRUCTION TRAFFIC<br>(UNCONTROLLED) & WEGAL PAK | -HICH ST<br>KING (A |
| 06                                | WILL STONE US IN SIRING                           | (16)                                              | FLOODED GOLF COURSE & WALKS                               |                     |
| 07                                | WINTER VIEWS -DEESIDE                             | (17)                                              | FLOODED LOVERS WALK-PATHS                                 | S DESTRUCT          |
| 08                                | LOVERS WALK-WINTER                                | (18)                                              | CULTER BURN FLEODS -                                      |                     |
| 09                                |                                                   | (19)                                              | CHUTEL BURN GOODS E 2                                     |                     |
| 10                                | WINTER SUNSET                                     | 20)                                               | EUGEL FUEN FLOODS 3                                       |                     |
| 28                                | CUITEL WINTER.                                    | 21)                                               | CULTEL BULN FLOODS HONEE 4                                |                     |
| 29                                | DEESIDE WAY IN (                                  | 22)                                               | PROFERTY DAMAGES                                          |                     |
| 30                                | COLITA BURN, WINGEN                               | 23)                                               | DEESIDE WAY COLLAPSE<br>DUE TO FLOOD MUD SLIDE            |                     |
| 31                                | COLTER BURN-WINTER                                | 24)                                               | LOVES WALK FLOOD DAMAC                                    |                     |
| 32                                | HILL OF ARDRECK (                                 | 25)                                               | OLD FELLY LOAD & CAMPI<br>ACCESS ROAD CEXVERT             | +ICC                |
|                                   | WINTER WACKS                                      | _                                                 | DECIPILITION /                                            | NEPT                |
| 33                                | WILD CULTER IN<br>BLOOM - DEESIDE                 | 26) (                                             | CAMPITUL ACCESS ROAD CUL                                  |                     |
|                                   |                                                   | 到                                                 | DEFSING WAY DRAWACE PROB                                  | LEMS                |