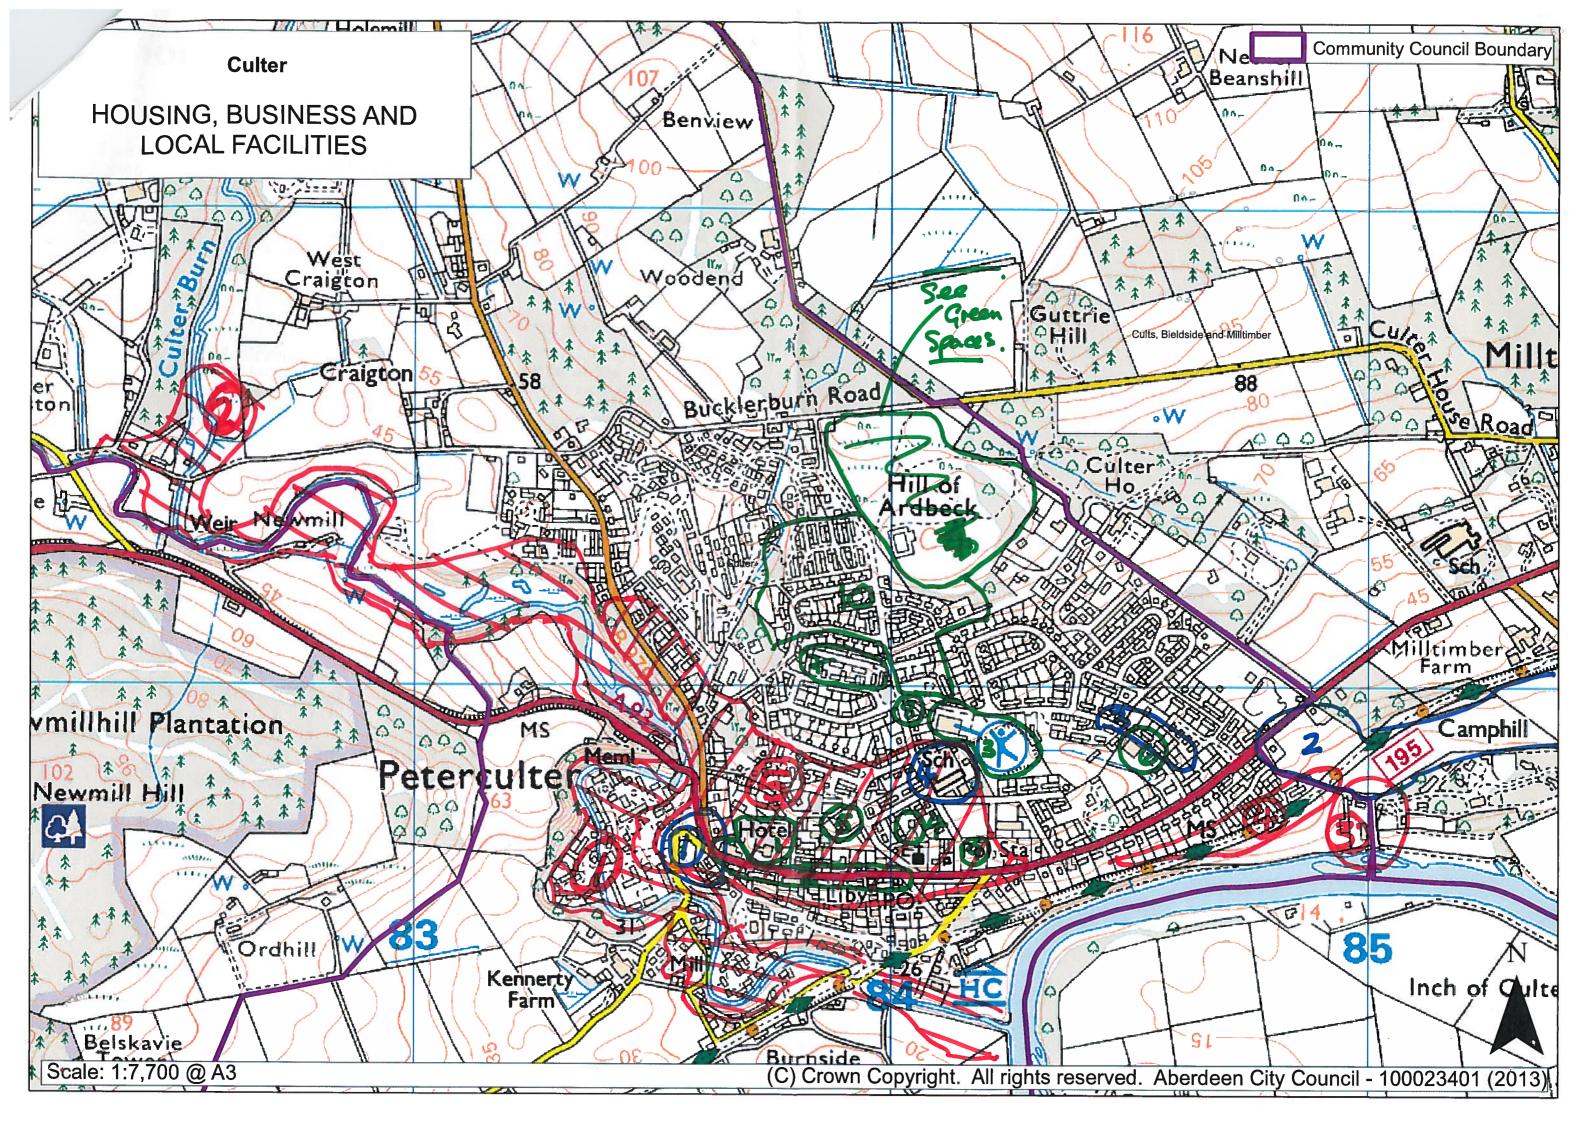

MANAGEMENT/WILDLIFE HUSBANDRY & ENVIRONMENTAL CALL WATERFIELD GRANDS TOUBARD DE EN 1 4 84 2 RIVERS 106 964 WALLS, www.wakefieldclarke.com

1) STRENGTHS: HOTEL REMOVED (WEAKNESS) BUT HIGH QUALITY GATED ACCOMMODIATION INSTALLED IN PLACE (STRENGH) 2) MAIN SHOPPING & BUSINESS AREA 3) FITNESS & COMMUNITY CENTRE (BUT NO SWIMMING HOLL -WEAKNESS 4) NURSERY WITH SAFE ACCESS (BUT POOR PARKING) S) SHELTERED ACCOMMODATION FOR ADULTS WITH SPECIAL NEED 6) HEALTH CENTRE WITH GOOD PARKING BUT POOR PATH WAY SHELTERED ACCOMMODATION FOR ELBERI CARE HOMES, FOR 2) WEAKNESSES PABLE FAMILY HOUSING (EX COUNCIL HOUSIN HOUSING IN FLOOD PLAIN ? FLOOD RISK AREA WITH HOUSING + PLANNED DEV. FLOOD RISK AREA INCLUDING ARCESS TO CAMPHILL FLOOD RISK AREA OF DEESIDE HOUSING FRIVATE

MAJOR PARKING PROBLEMS, ACCESS PROBLEMS EXCESSIVE HEAVY TRAFFIC AT PEAK HOURS' & DIRECT HGU ROUTE TO WESTHILLS, BANCHORY & NORTH 3) IMPROJEMENTS: OPPORTUNITY TO CREATE PARKING FOR SHOPS & HIGH ST. OPPORTUNITY FOR FAMILY HOUSING & SMALL BUSINESS DEV. 3) NEED FOR PAVEMENT & DISHBILITY PEDESTRIAN ACCESS @ " NEED FOR SAFE ACCESS / ECRESS / PICK-UP & DROP OFF FOR DERELICT LAND & VACANT BUILDINGS