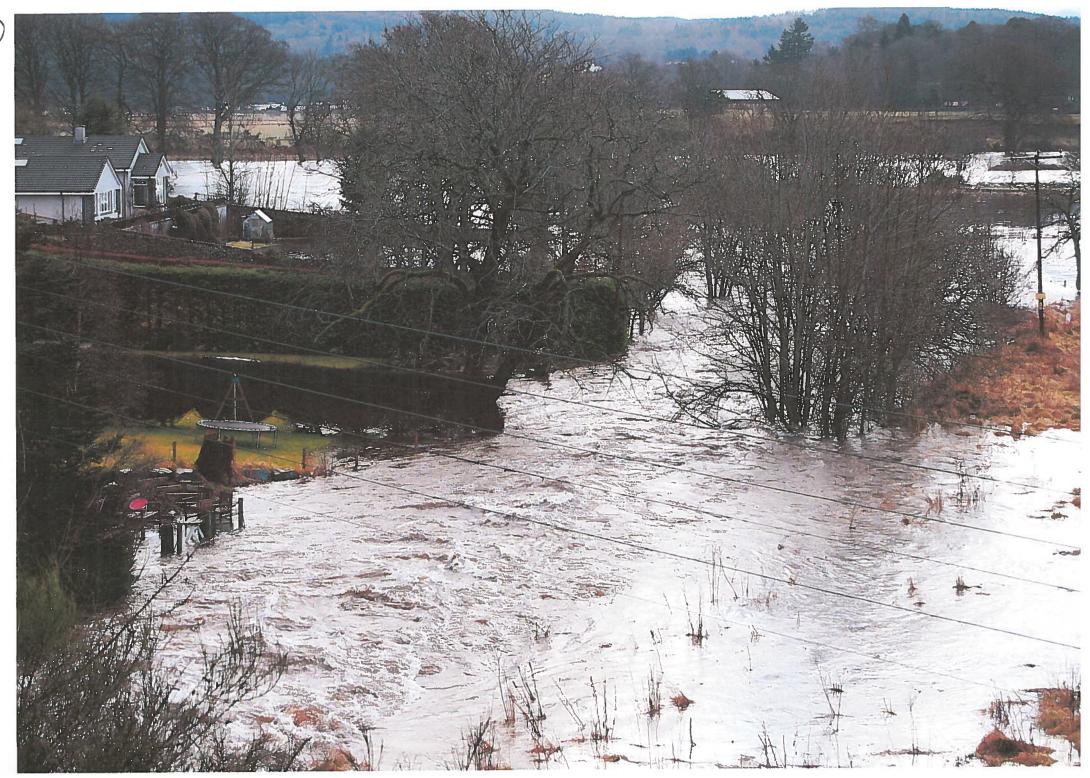

| camera to complete this exercise. |                                                   |                                                   |                                                           |                     |
|-----------------------------------|---------------------------------------------------|---------------------------------------------------|-----------------------------------------------------------|---------------------|
| Things I like about my area       |                                                   | Things I don't like about my area or would change |                                                           |                     |
| No.                               | Description                                       | No.                                               | Description                                               |                     |
| 01                                | CULTER LOOKING UP RIVER<br>FROM MILLTIMBER BRIDGE | (11)                                              | PACKING & CONGESTION + , HGV'S - HIGH ST. (AG3)           |                     |
| 02                                | THE SHODY PACK-HOUSE<br>BRIDGE - CULTER BURN      | (12).                                             | OBSTRUCTION OF ACCESS TO SCHOOL ROAD/NO WARDEN)           |                     |
| 03                                | PROPOSED SITE, FOR PARKING                        | (13)                                              | PACKING & TRAFFIC OBSTRUCTONI -                           |                     |
| 04                                | PROPOSED SITE FOR PARKING                         | (14)                                              | BUS STOP -493 HIGH ST.                                    |                     |
| 05                                | CULTER VIEWS &<br>SENERY                          | (15)                                              | HGV'S, CONSTRUCTION TRAFFIC<br>(UNCONTROLLED) & WEGAL PAK | -HICH ST<br>KING (A |
| 06                                | WILL STONE US IN SIRING                           | (16)                                              | FLOODED GOLF COURSE & WALKS                               |                     |
| 07                                | WINTER VIEWS -DEESIDE                             | (17)                                              | FLOODED LOVERS WALK-PATHS                                 | S DESTRUCT          |
| 08                                | LOVERS WALK-WINTER                                | (18)                                              | CULTER BURN FLEODS -                                      |                     |
| 09                                |                                                   | (19)                                              | CHUTEL BURN GOODS E 2                                     |                     |
| 10                                | WINTER SUNSET                                     | 20)                                               | EUGEL FUEN FLOODS 3                                       |                     |
| 28                                | CUITEL WINTER.                                    | 21)                                               | CULTEL BULN FLOODS HONEE 4                                |                     |
| 29                                | DEESIDE WAY IN (                                  | 22)                                               | PROFERTY DAMAGES                                          |                     |
| 30                                | COLITA BURN, WINGEN                               | 23)                                               | DEESIDE WAY COLLAPSE<br>DUE TO FLOOD MUD SLIDE            |                     |
| 31                                | COLTER BURN-WINTER                                | 24)                                               | LOVES WALK FLOOD DAMAC                                    |                     |
| 32                                | HILL OF ARDRECK (                                 | 25)                                               | OLD FELLY LOAD & CAMPI<br>ACCESS ROAD CEXVERT             | +ICC                |
|                                   | WINTER WACKS                                      | _                                                 | DECIPILITION /                                            | NEPT                |
| 33                                | WILD CULTER IN<br>BLOOM - DEESIDE                 | 26) (                                             | CAMPITUL ACCESS ROAD CUL                                  |                     |
|                                   |                                                   | 到                                                 | DEFSING WAY DRAWACE PROB                                  | LEMS                |